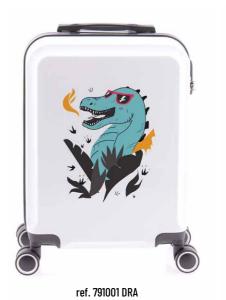

# **GLADIATOR ART DESIGNS**

Permanent designs 2023

ref. 791000 TOK

ref. 791000 SP02

ref. 791000 GLA

ref. 791009 NEW

ref. 791009 STA

ref. 791009 HEA

ref. 791001 DIN

MAKE IT YOUR OWN : customize your trolleys with your own design

Trolleys customized with a custommade design for groups, businesses, popular festivities, institutions, sport clubs, etc. (minimal order quantity: 6 units).