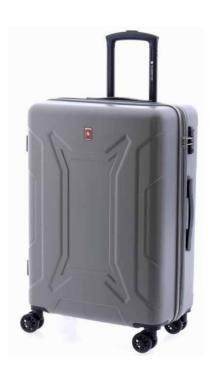

"The best suitcase we could own is the Gladiator Kick-off trolley. It's just as us, resistant, hard and durable... and elegant [...]"

Jacobo and his team mates are now playing the National American Football Leage, in the A series, the highest category. Which means that they have to travel often to play all around the country: "The best suitcase we could own is the Gladiator Kick-off trolley. It's just as us, resistant, hard and durable... and elegant, but maybe that last thing is not something we have in common..." they say jokingly.

"If you look closely, you'll notice that the suitcase design is inspired by the shape of an american football ball" they say as they put on their black eye routine in their faces. That's a grease which is applied as a rectangular patch just below the eyes, from the cheeks to the

# The touchdown of luggage

American football fosters character in the player, creates self-confidence, discipline, commitment, teamwork, camaraderie, loyalty, physical and mental dedication (even exceeding their own limitations) and a well-founded pride, among other values. This suitcase shares all these qualities: it has character, resistance and it will become your faithful travel companion. You will always travel as a team.

Expandable in three sizes and with a design made to withstand the most daring adventures.

Kick off the journey!

**COMBINATION LOCK** 

RECYCLABLE