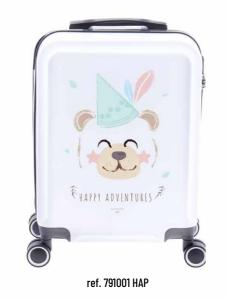

# **GLADIATOR ART DESIGNS**

Permanent designs 2023

ref. 791000 TOK

ref. 791000 SP02

ref. 791000 GLA

ref. 791009 NEW

ref. 791009 STA

ref. 791009 HEA

ref. 791001 DIN

MAKE IT YOUR OWN : customize your trolleys with your own design

Trolleys customized with a custommade design for groups, businesses, popular festivities, institutions, sport clubs, etc. (minimal order quantity: 6 units).