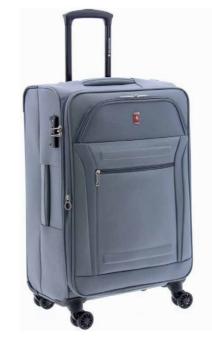

# Like the wind

This new collection is inspired by a Gladiator classic. A modernization of the brand's highest quality textile suitcase with a modern and current finish. Extendable in 3 sizes, TSA security lock, four double wheels... resistant to the toughest trips and with multiple compartments for your belongings.

The sirocco blows from the deserts of the Sahara - like a mass of tropical, hot and dry air - towards the Mediterranean. But also, a sirocco is an impulsive decision, an avenate, a soon. This suitcase is lightweight and ready for any impulsive decision on your trip.

Let yourself go where the wind blows.

EVA - POLYESTER

TSA LOCK

MATERIAL

**1010 SIROCO S** 

40 x 55 x 20/24 CM 2,7 KG 36/43 L

**1011 SIROCO M** 

42 x 68 x 27/31 CM 3,3 KG 66/76 L