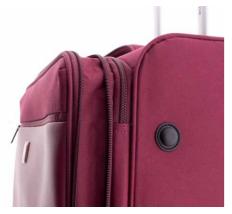

# **Tech and emotion**

An expandable suitcase, light and made with the most resistant material in the market: recyclable polypropylene of the latest generation. Furthermore, it goes with a matching beauty case in the same material.

This collection wil fulfill the expectations of the most demanding traveller. It expresses the uttermost elegance in its design and colours. Bionic is technology but it is also organic, it's resistant but delicate in its form, lightweight but sturdy.

Bionic offers you the superpower of travelling with ease and securely using one of the best suitcases right now. And being respectful with the environment. Bionic is not just a suitcase, it is the suitcase.

TSA LOCK

ECO-FRIENDLY