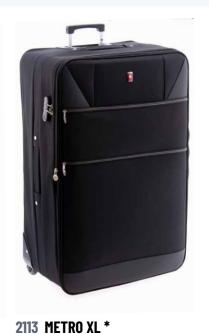

# **Next stop**

Metro is a 2-wheel suitcase that optimises the space so that it has a large storage capacity. In addition, the sizes M and L are expandable and in this collection we incorporate the XL size: the "supercase". Also in the cabin trolley we find a reinforced compartment for laptops. Metro can be a great travel companion with all the features to travel comfortably. What will be your next stop?

# **COLORS**

**00** Blue

**03** Red

04 Black

**2110 METRO S** 38 x 52 x 20 CM 2,4 KG 34 L

3 KG

57/63 L

41 x 61 x 24/30 CM

**2112 METRO L** 47 x 72 x 26/31 CM 3,5 KG 80/95 L

50 x 83 x 28/33 CM 4,3 KG 110/113 L

\*Sólo disponible en color negro

NEW! **2128 CONVERTIBLE BACKPACK** 

40 x 20 x 25 CM 0,6 KG 20 L

**2157 WASH BAG** 

29 x 20 x 14 CM 0,2 KG 8 L