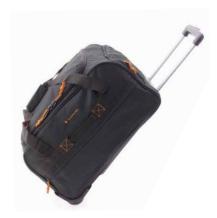

# **Extreme adventures**

Polar bears spend most of their lives on the sea ice of the Arctic Ocean.

A backpack trolley and a bag with wheels with measurements suitable for cabin luggage, a bag with wheels of greater capacity, a large bag and another with the right size to carry as hand luggage on low-cost companies such as Vueling.

A whole collection at the service of the most intrepid traveler. Polar is practical and urban, wild and confident. Made with a waterproof material, it allows you to transport your belongings safely and comfortably. Like polar bears that have a thick layer of body fat, a waterproof coating insulates them from air and cold water.

You can take it on a trip to the highest mountain or for a walk through the

Polar is inspired by adventure.

**NUMEROUS HANDLES** 

ref. 3910

"UNDER THE SEAT" DIMENSIONS

**3934 TRAVEL BAG** 

BACK POCKET

51 x 28 x 25 CM