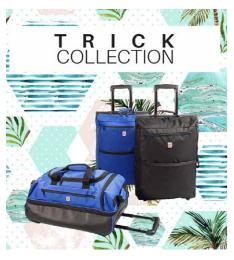

0,6 KG

34 L

**COLORS** 

00 Blue

04 Black

**06** Yellow

The TRICK collection is the most urban, functional Gladiator collection. A soft trolley made of DOBBY material to add ultra resistance. You can fill it with its large volume, easily load it with souvenirs, and when you don't use it, it's very easy to store: it can be folded up and it occupies less space than a conventional suitcase.

Trick does have a trick and its informal line hides spectacular interior finishing. Double divider, interior pockets, elastic straps ... make it a pleasure to pack.

This collection also incorporates a bag with wheels with an ideal size for the gym locker and a department for shoes.