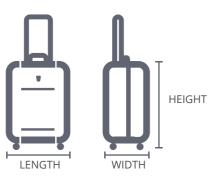

### **Measurements**

LENGTH X HEIGHT x WIDTH

External dimensions including handles, wheels, side pockets and other external accessories.

BACK POCKET

Water resistant zipper

Backpocket

Trolley strap

iPad / tablet sleeve