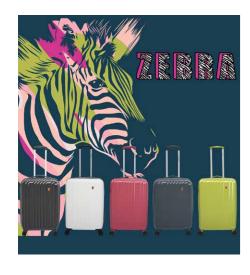

# Savage

ZEBRA is the collection with the wildest spirit. Made of high quality ABS material, it is protected from any scratches by its zebra engraving. 4 silent double wheels, encased TSA safety lock and a quality finish are the main features of this suitcase prepared for adventure. The medium and large sizes are expandable, which increases their capacity if the traveller requires it. It is a luxury companion for the most daring adventures of your travels. The king of the jungle is

TSA COMBINATION LOCK

**1310 ZEBRA S** 

39 x 55 x 20 CM 2,8 KG 35 L

# **1311 ZEBRA M**

47 x 67 x 27/31 CM 4,2 KG 74/85 L

**1312 ZEBRA L** 

52 x 78 x 31/34 CM 4,6 KG 100/114 L

**04** Black

08 Grey

29

**09** Pink