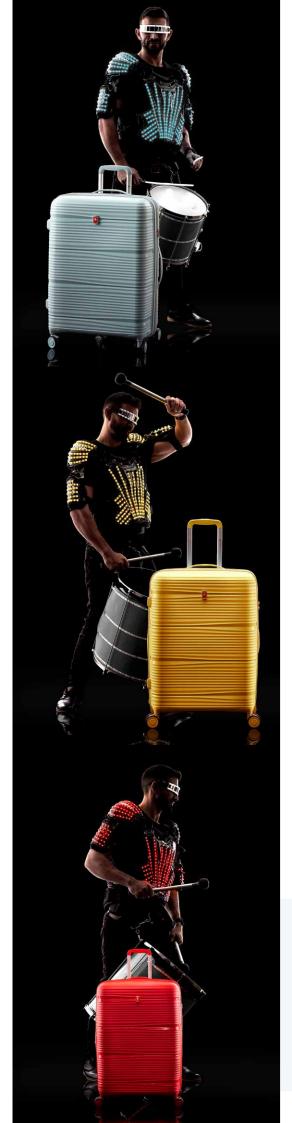

# **Tech and emotion**

An expandable suitcase, light and made with the most resistant material in the market: recyclable polypropylene of the latest generation. Furthermore, it goes with a matching beauty case in the same material.

This collection wil fulfill the expectations of the most demanding traveller. It expresses the uttermost elegance in its design and colours. Bionic is technology but it is also organic, it's resistant but delicate in its form, lightweight but sturdy.

Bionic offers you the superpower of travelling with ease and securely using one of the best suitcases right now. And being respectful with the environment. Bionic is not just a suitcase, it is the suitcase.