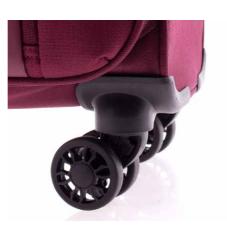

# **Tech and emotion**

An expandable suitcase, light and made with the most resistant material in the market: recyclable polypropylene of the latest generation. Furthermore, it goes with a matching beauty case in the same material.

This collection wil fulfill the expectations of the most demanding traveller. It expresses the uttermost elegance in its design and colours. Bionic is technology but it is also organic, it's resistant but delicate in its form, lightweight but sturdy.

Bionic offers you the superpower of travelling with ease and securely using one of the best suitcases right now. And being respectful with the environment. Bionic is not just a suitcase, it is the suitcase.