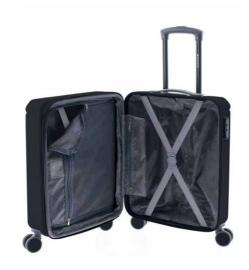

Tropical, fun, vivid and the most striking colors that reveal the contrast of the island of Hawaii: the crystalline blue waters and the green of its vegetation differ from the hues of the island's volcanic paradise.

Tropical is a high-quality ABS suitcase with a security lock and four double wheels. Expandable in the medium and large sizes.

Enjoy paradise with TROPICAL.

**COMBINATION LOCK** 

2,9 KG 36/40 L

2911 TROPICAL M