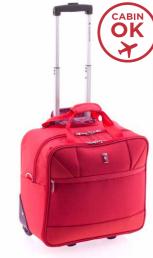

"The best suitcase we could own is the Gladiator Kick-off trolley. It's just as us, resistant, hard and durable... and elegant [...]"

Jacobo and his team mates are now playing the National American Football Leage, in the A series, the highest category. Which means that they have to travel often to play all around the country: "The best suitcase we could own is the Gladiator Kick-off trolley. It's just as us, resistant, hard and durable... and elegant, but maybe that last thing is not something we have in common..." they say jokingly.

"If you look closely, you'll notice that the suitcase design is inspired by the shape of an american football ball" they say as they put on their black eye routine in their faces. That's a grease which is applied as a rectangular patch just below the eyes, from the cheeks to the

# The touchdown of luggage

American football fosters character in the player, creates self-confidence, discipline, commitment, teamwork, camaraderie, loyalty, physical and mental dedication (even exceeding their own limitations) and a well-founded pride, among other values. This suitcase shares all these qualities: it has character, resistance and it will become your faithful travel companion. You will always travel as a team.

Expandable in three sizes and with a design made to withstand the most daring adventures.

Kick off the journey!

**COMBINATION LOCK** 

RECYCLABLE