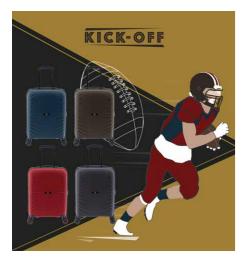

# The touchdown of luggage

American football fosters character in the player, creates self-confidence, discipline, commitment, teamwork, camaraderie, loyalty, physical and mental dedication (even exceeding their own limitations) and a well-founded pride, among other values. This suitcase shares all these qualities: it has character, resistance and it will become your faithful travel companion. You will always travel as a team.

Expandable in three sizes and with a design made to withstand the most daring adventures.

Kick off the journey!

**COMBINATION LOCK** 

RECYCLABLE

# 3410 KICK-OFF S

40 x 55 x 20/24 CM 2,7 KG 36/40 L

# 3411 KICK-OFF M

45 x 67 x 29/32 CM 3,8 KG 72/90 L

3412 KICK-OFF L

02 Khaki

**03** Red

**08** Dark grey

The colors of this collection are inspired by one of the most lively and colorful paradisiacal islands, Hawaii, an inspiration that offers as a result 6 spectacular shades, ranging from the most daring tones to the most classical ones.