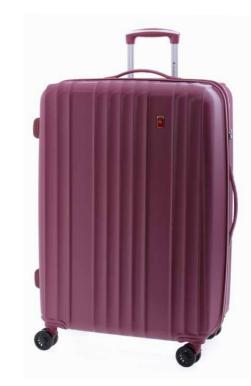

# **0812 BIONIC L**

53 x 76 x 29/31 CM 4,1 KG 100/110 L

**COLORS** 

**DOUBLE WHEEL WITH SUSPENSION** 

**First ROUND** 

BOXING is the strongest suitcase on the market. Made of Polypropylene, Boxing is light and hard as a stroke of Muhammad Ali. In several colours to choose from, it has a sporty but elegant design: the surface plays with the matt and the bright.

Apart from being an indestructible suitcase, it is expandable in all 3 sizes, so there is always a little more space. Its 4 double wheels make it move smoothly on any terrain. It is the ideal suitcase for long trips or for those seeking resistance. It is ready to endure all your adventures and you will get bored of it before it breaks. In a 10-round, BOXING would win.

TSA LOCK

MATERIAL

**3810 BOXING S** 

40 x 55 x 20/25 CM 2,7 KG 36/40 L

46 x 67 x 27/30 CM 3,7 KG 70/80 L

53 x 77 x29/32 CM 4,7 KG 105/115 L

**COLORS** 

**WATER RESISTANT ZIPPER** 