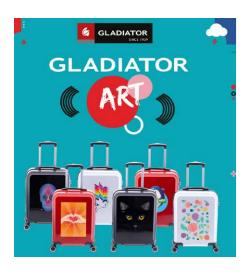

# **GLADIATOR ART**

CERRADURA DE COMBINACIÓN COMBINATION LOCK FECHO COMBINAÇÃO NUMÉRICA

**DOBLE RUEDA DOUBLE WHEEL RODAS DUPLAS** 

Collection of cabin trolleys made of highly resistant shiny polycarbonate with numerous designs and possibilities. They have spinner wheels that allow for a smooth and comfortable movement

# **GLADIATOR ART DESIGNS**

Permanent designs 2023

ref. 791000 TOK

ref. 791000 SP02

ref. 791000 GLA

ref. 791009 NEW

ref. 791009 STA

ref. 791009 HEA

ref. 791001 DIN

MAKE IT YOUR OWN : customize your trolleys with your own design

Trolleys customized with a custommade design for groups, businesses, popular festivities, institutions, sport clubs, etc. (minimal order quantity: 6 units).