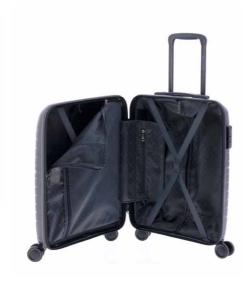

# **Tech and emotion**

An expandable suitcase, light and made with the most resistant material in the market: recyclable polypropylene of the latest generation. Furthermore, it goes with a matching beauty case in the same material.

This collection wil fulfill the expectations of the most demanding traveller. It expresses the uttermost elegance in its design and colours. Bionic is technology but it is also organic, it's resistant but delicate in its form, lightweight but sturdy.

Bionic offers you the superpower of travelling with ease and securely using one of the best suitcases right now. And being respectful with the environment. Bionic is not just a suitcase, it is the suitcase.