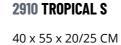

Tropical is a high-quality ABS suitcase with a security lock and four double wheels. Expandable in the medium and large sizes.

Enjoy paradise with TROPICAL.

**COMBINATION LOCK** 

2,9 KG 36/40 L

2911 TROPICAL M