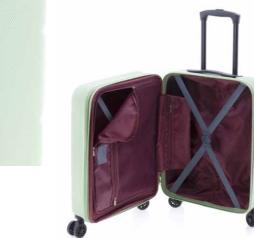

# **Tech and emotion**

An expandable suitcase, light and made with the most resistant material in the market: recyclable polypropylene of the latest generation. Furthermore, it goes with a matching beauty case in the same material.

This collection wil fulfill the expectations of the most demanding traveller. It expresses the uttermost elegance in its design and colours. Bionic is technology but it is also organic, it's resistant but delicate in its form, lightweight but sturdy.

Bionic offers you the superpower of travelling with ease and securely using one of the best suitcases right now. And being respectful with the environment. Bionic is not just a suitcase, it is the suitcase.