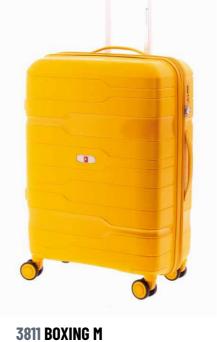

# **0812 BIONIC L**

53 x 76 x 29/31 CM 4,1 KG 100/110 L

**COLORS** 

**DOUBLE WHEEL WITH SUSPENSION** 

**First ROUND** 

BOXING is the strongest suitcase on the market. Made of Polypropylene, Boxing is light and hard as a stroke of Muhammad Ali. In several colours to choose from, it has a sporty but elegant design: the surface plays with the matt and the bright.

Apart from being an indestructible suitcase, it is expandable in all 3 sizes, so there is always a little more space. Its 4 double wheels make it move smoothly on any terrain. It is the ideal suitcase for long trips or for those seeking resistance. It is ready to endure all your adventures and you will get bored of it before it breaks. In a 10-round, BOXING would win.

TSA LOCK

MATERIAL

**3810 BOXING S** 

40 x 55 x 20/25 CM 2,7 KG 36/40 L

46 x 67 x 27/30 CM 3,7 KG 70/80 L

53 x 77 x29/32 CM 4,7 KG 105/115 L

**COLORS** 

**WATER RESISTANT ZIPPER** 