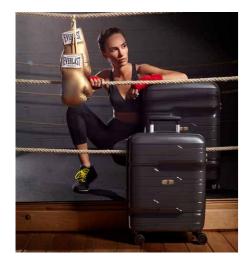

# **0812 BIONIC L**

53 x 76 x 29/31 CM 4,1 KG 100/110 L

**COLORS** 

**DOUBLE WHEEL WITH SUSPENSION** 

**First ROUND** 

BOXING is the strongest suitcase on the market. Made of Polypropylene, Boxing is light and hard as a stroke of Muhammad Ali. In several colours to choose from, it has a sporty but elegant design: the surface plays with the matt and the bright.

Apart from being an indestructible suitcase, it is expandable in all 3 sizes, so there is always a little more space. Its 4 double wheels make it move smoothly on any terrain. It is the ideal suitcase for long trips or for those seeking resistance. It is ready to endure all your adventures and you will get bored of it before it breaks. In a 10-round, BOXING would win.

TSA LOCK

MATERIAL

**3810 BOXING S** 

40 x 55 x 20/25 CM 2,7 KG 36/40 L

46 x 67 x 27/30 CM 3,7 KG 70/80 L

53 x 77 x29/32 CM 4,7 KG 105/115 L

**COLORS** 

**WATER RESISTANT ZIPPER** 