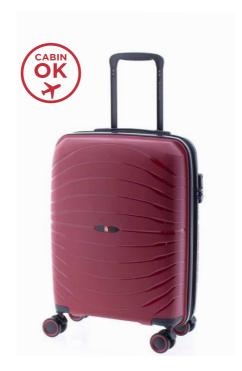

M 2,3 KG





# **4212 OCEAN L**

52 x 77 x 29 CM 3,3 KG 95 L



**COLORS** 





NEW!

02 Green



04 Black



**06** Beige

**08** Dolphin grey













**EXPANDABLE ON ALL SIZES** 

**DOUBLE WHEEL** 

# The touchdown of luggage

American football fosters character in the player, creates self-confidence, discipline, commitment, teamwork, camaraderie, loyalty, physical and mental dedication (even exceeding their own limitations) and a well-founded pride, among other values. This suitcase shares all these qualities: it has character, resistance and it will become your faithful travel companion. You will always travel as a team.

Expandable in three sizes and with a design made to withstand the most daring adventures.

Kick off the journey!



**COMBINATION LOCK** 









RECYCLABLE



# 3410 KICK-OFF S

40 x 55 x 20/24 CM 2,7 KG 36/40 L











# 3411 KICK-OFF M

45 x 67 x 29/32 CM 3,8 KG 72/90 L







3412 KICK-OFF L















02 Khaki







**03** Red

**08** Dark grey



















The colors of this collection are inspired by one of the most lively and colorful paradisiacal islands, Hawaii, an inspiration that offers as a result 6 spectacular shades, ranging from the most daring tones to the most classical ones.

Tropical, fun, vivid and the most striking colors that reveal the contrast of the island of Hawaii: the crystalline blue waters and the green of its vegetation differ from the hues of the island's volcanic paradise.

Tropical is a high-quality ABS suitcase with a security lock and four double wheels. Expandable in the medium and large sizes