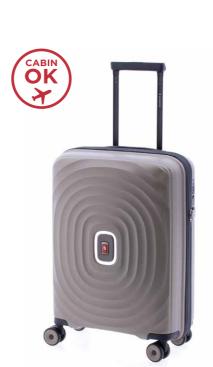

# **Tech and emotion**

An expandable suitcase, light and made with the most resistant material in the market: recyclable polypropylene of the latest generation. Furthermore, it goes with a matching beauty case in the same material.

This collection wil fulfill the expectations of the most demanding traveller. It expresses the uttermost elegance in its design and colours. Bionic is technology but it is also organic, it's resistant but delicate in its form, lightweight but sturdy.

Bionic offers you the superpower of travelling with ease and securely using one of the best suitcases right now. And being respectful with the environment. Bionic is not just a suitcase, it is the suitcase.

# **0810 BIONIC S**

40 x 55 x 20/25 CM 2,5 KG 38/48 L

OK OK