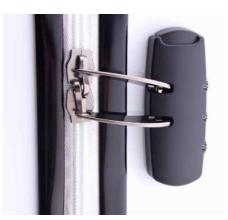

# **GLADIATOR ART**

CERRADURA DE COMBINACIÓN COMBINATION LOCK FECHO COMBINAÇÃO NUMÉRICA

**DOBLE RUEDA DOUBLE WHEEL RODAS DUPLAS** 

Collection of cabin trolleys made of highly resistant shiny polycarbonate with numerous designs and possibilities. They have spinner wheels that allow for a smooth and comfortable movement

They have a combination TSA lock on

Inner compartment with a zipper poc-

**7910** 2,5 KG 36 L

and effortless maneuverability.

the side to secure the luggage.

ket, a divider tray with a mesh pocket on one side and elastic compressing bands on the other one.