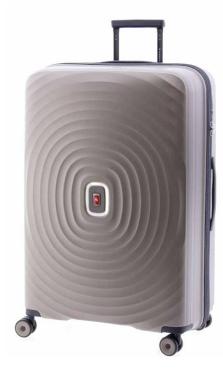

# **Tech and emotion**

An expandable suitcase, light and made with the most resistant material in the market: recyclable polypropylene of the latest generation. Furthermore, it goes with a matching beauty case in the same material.

This collection wil fulfill the expectations of the most demanding traveller. It expresses the uttermost elegance in its design and colours. Bionic is technology but it is also organic, it's resistant but delicate in its form, lightweight but sturdy.

Bionic offers you the superpower of travelling with ease and securely using one of the best suitcases right now. And being respectful with the environment. Bionic is not just a suitcase, it is the suitcase.

# **0810 BIONIC S**

40 x 55 x 20/25 CM 2,5 KG 38/48 L

OK OK

# 65/80 L

3,5 KG

**0811 BIONIC M** 

46 x 65 x 25/31 CM

# **0812 BIONIC L**

53 x 76 x 29/31 CM 4,1 KG 100/110 L

**COLORS** 

**DOUBLE WHEEL WITH SUSPENSION** 

**First ROUND** 

BOXING is the strongest suitcase on the market. Made of Polypropylene, Boxing is light and hard as a stroke of Muhammad Ali. In several colours to choose from, it has a sporty but elegant design: the surface plays with the matt and the bright.