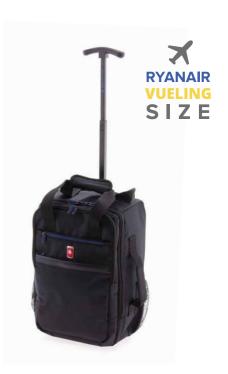

COMPARTMENT TO STORE THE FOLDABLE SHOULDER STRAPS

LAPTOP SLEEVE

**ELASTIC SIDE POCKETS** 

NYLON MATERIAL

**0738 WHEELED BACKPACK** 

34 x 50 x 20 CM 2 KG 35 L

0748 TROLLEY - WHEELED BACKPACK

25 x 40 x 20 CM 1,9 KG 20 L