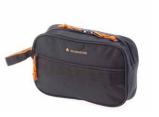

# Ain't no mountain high enough

Both indoors and outdoors, our EXPE-DITION collection is designed to provide maximum support in any situation. The collection includes bags with wheels of different sizes, small bags, weekenders and toiletry bags. It also includes an outside pocket with zip closure to carry keys and money. The handles and shoulder strap make it an easy-to-carry design. It also incorporates a side handle (TAKE EASY) for a better access and pull if necessary.

ref. 0634

MATERIAL POLYESTER

0634 TRAVEL BAG L

59 x 30 x 34 CM 1 KG 60 L

**0668 WHEELED BAG M** 

67 x 33 x 32 CM 2,4 KG 70 L

0645 TRAVEL BAG S

30 x 40 x 20 CM 0,5 KG 24 L

**0658 WHEELED TRAVEL BAG S** 

50 x 28 x 25 CM 2 KG 40 L

**0697 TOILETRY BAG** 

30 x 25 x 18 CM 0,6 KG 13,5 L

**0696 HANGING TROILETRY** 

BAG

24 x 25 x 10 CM 0,2 KG 6 L

0657 WASH BAG