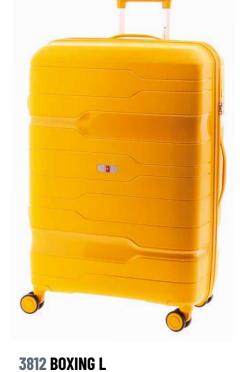

# **0812 BIONIC L**

53 x 76 x 29/31 CM 4,1 KG 100/110 L

**COLORS** 

**DOUBLE WHEEL WITH SUSPENSION** 

**First ROUND** 

BOXING is the strongest suitcase on the market. Made of Polypropylene, Boxing is light and hard as a stroke of Muhammad Ali. In several colours to choose from, it has a sporty but elegant design: the surface plays with the matt and the bright.

Apart from being an indestructible suitcase, it is expandable in all 3 sizes, so there is always a little more space. Its 4 double wheels make it move smoothly on any terrain. It is the ideal suitcase for long trips or for those seeking resistance. It is ready to endure all your adventures and you will get bored of it before it breaks. In a 10-round, BOXING would win.

TSA LOCK

MATERIAL

**3810 BOXING S** 

40 x 55 x 20/25 CM 2,7 KG 36/40 L

46 x 67 x 27/30 CM 3,7 KG 70/80 L

53 x 77 x29/32 CM 4,7 KG 105/115 L

**COLORS** 

**WATER RESISTANT ZIPPER** 