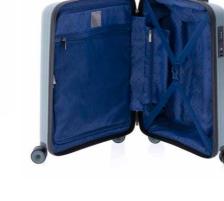

# **Tech and emotion**

An expandable suitcase, light and made with the most resistant material in the market: recyclable polypropylene of the latest generation. Furthermore, it goes with a matching beauty case in the same material.

This collection wil fulfill the expectations of the most demanding traveller. It expresses the uttermost elegance in its design and colours. Bionic is technology but it is also organic, it's resistant but delicate in its form, lightweight but sturdy.

Bionic offers you the superpower of travelling with ease and securely using one of the best suitcases right now. And being respectful with the environment. Bionic is not just a suitcase, it is the suitcase.