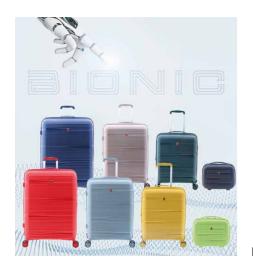

# **Tech and emotion**

An expandable suitcase, light and made with the most resistant material in the market: recyclable polypropylene of the latest generation. Furthermore, it goes with a matching beauty case in the same material.

This collection wil fulfill the expectations of the most demanding traveller. It expresses the uttermost elegance in its design and colours. Bionic is technology but it is also organic, it's resistant but delicate in its form, lightweight but sturdy.

Bionic offers you the superpower of travelling with ease and securely using one of the best suitcases right now. And being respectful with the environment. Bionic is not just a suitcase, it is the suitcase.