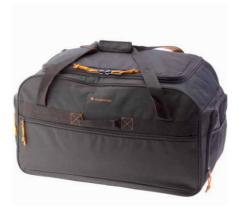

# Ain't no mountain high enough

Both indoors and outdoors, our EXPE-DITION collection is designed to provide maximum support in any situation. The collection includes bags with wheels of different sizes, small bags, weekenders and toiletry bags. It also includes an outside pocket with zip closure to carry keys and money. The handles and shoulder strap make it an easy-to-carry design. It also incorporates a side handle (TAKE EASY) for a better access and pull if necessary.

ref. 0634

MATERIAL POLYESTER

0634 TRAVEL BAG L

59 x 30 x 34 CM 1 KG 60 L

**0668 WHEELED BAG M** 

67 x 33 x 32 CM 2,4 KG 70 L

0645 TRAVEL BAG S

30 x 40 x 20 CM 0,5 KG 24 L