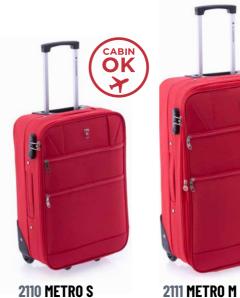

# **Next stop**

Metro is a 2-wheel suitcase that optimises the space so that it has a large storage capacity. In addition, the sizes M and L are expandable and in this collection we incorporate the XL size: the "supercase". Also in the cabin trolley we find a reinforced compartment for laptops. Metro can be a great travel companion with all the features to travel comfortably. What will be your next stop?

# **COLORS**

**00** Blue

**03** Red

04 Black

**2110 METRO S** 38 x 52 x 20 CM 2,4 KG 34 L

3 KG

57/63 L

41 x 61 x 24/30 CM

**2112 METRO L** 47 x 72 x 26/31 CM 3,5 KG 80/95 L

50 x 83 x 28/33 CM 4,3 KG 110/113 L

\*Sólo disponible en color negro

NEW! **2128 CONVERTIBLE BACKPACK** 

40 x 20 x 25 CM 0,6 KG 20 L

**2157 WASH BAG** 

29 x 20 x 14 CM 0,2 KG 8 L