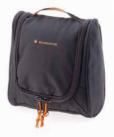

# Ain't no mountain high enough

Both indoors and outdoors, our EXPE-DITION collection is designed to provide maximum support in any situation. The collection includes bags with wheels of different sizes, small bags, weekenders and toiletry bags. It also includes an outside pocket with zip closure to carry keys and money. The handles and shoulder strap make it an easy-to-carry design. It also incorporates a side handle (TAKE EASY) for a better access and pull if necessary.

ref. 0634

MATERIAL POLYESTER

0634 TRAVEL BAG L

59 x 30 x 34 CM 1 KG 60 L

**0668 WHEELED BAG M** 

67 x 33 x 32 CM 2,4 KG 70 L

0645 TRAVEL BAG S

30 x 40 x 20 CM 0,5 KG 24 L

**0658 WHEELED TRAVEL BAG S** 

50 x 28 x 25 CM 2 KG 40 L

**0697 TOILETRY BAG** 

30 x 25 x 18 CM 0,6 KG 13,5 L

**0696 HANGING TROILETRY** 

BAG

24 x 25 x 10 CM 0,2 KG 6 L

0657 WASH BAG