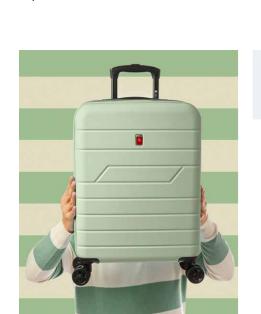

# **Tech and emotion**

An expandable suitcase, light and made with the most resistant material in the market: recyclable polypropylene of the latest generation. Furthermore, it goes with a matching beauty case in the same material.

This collection wil fulfill the expectations of the most demanding traveller. It expresses the uttermost elegance in its design and colours. Bionic is technology but it is also organic, it's resistant but delicate in its form, lightweight but sturdy.

Bionic offers you the superpower of travelling with ease and securely using one of the best suitcases right now. And being respectful with the environment. Bionic is not just a suitcase, it is the suitcase.