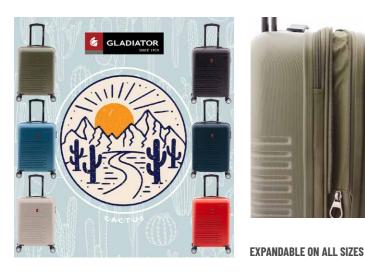

# Don't touch me, I prick

This suitcase, like CACTUS plants, can survive the most demanding trips. Whether in dry, arid terrain or wet and

This collection is made of durable ABS material and is expandable in all three sizes. An advantage as it allows to carry 20% more cargo if the traveller needs it. In this way, in the cabin size you can expand the capacity if you aren't traveling by plane. The medium and large sizes are designed with more optimized dimensions making it one of the most large suitcases in the market. Quality mechanism, handles and wheels with built-in TSA combina-

TSA COMBINATION LOCK

**5 INSIDE POCKETS** 

# **2510 CACTUS S**

39,5 x 55 x 20/22,5 CM 3,1 KG 36/40 L

# **2511 CACTUS M**

44 x 66 x 27/31 CM 3,9 KG 64/70 L

# 2512 CACTUS L

49 x 75 x 30/33 CM 4,6 KG 93/102 L

# **COLORS**

M M × M

**DOUBLE WHEEL** 

TSA COMBINATION LOCK