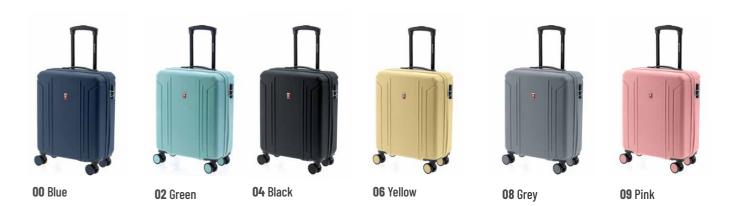

# 3411 KICK-OFF M

45 x 67 x 29/32 CM 3,8 KG 72/90 L

3412 KICK-OFF L

02 Khaki

**03** Red

**08** Dark grey

The colors of this collection are inspired by one of the most lively and colorful paradisiacal islands, Hawaii, an inspiration that offers as a result 6 spectacular shades, ranging from the most daring tones to the most classical ones.

Tropical, fun, vivid and the most striking colors that reveal the contrast of the island of Hawaii: the crystalline blue waters and the green of its vegetation differ from the hues of the island's volcanic paradise.

Tropical is a high-quality ABS suitcase with a security lock and four double wheels. Expandable in the medium and large sizes.

Enjoy paradise with TROPICAL.

**COMBINATION LOCK** 

2,9 KG 36/40 L

2911 TROPICAL M