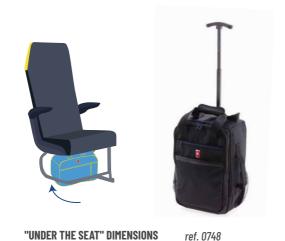

You can take it on a trip to the highest mountain or for a walk through the

Polar is inspired by adventure.

**NUMEROUS HANDLES** 

ref. 3910

"UNDER THE SEAT" DIMENSIONS

**3934 TRAVEL BAG** 

BACK POCKET

51 x 28 x 25 CM

COMPARTMENT TO STORE THE FOLDABLE SHOULDER STRAPS

LAPTOP SLEEVE

**ELASTIC SIDE POCKETS** 

NYLON MATERIAL

**0738 WHEELED BACKPACK** 

34 x 50 x 20 CM 2 KG 35 L

0748 TROLLEY - WHEELED BACKPACK

25 x 40 x 20 CM 1,9 KG 20 L