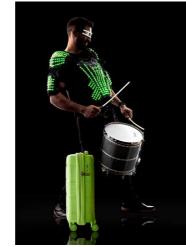

# MUSIC AND COLOR WITH A BIONIC TOUCH

Batucada LED Maracuyá

Fran Marín is the soul of this
Batucada Led formation. Percusionist
musician and performance lover, he
has created a wonderful visual and
auditory show which he wanted to
share with us.

"We love the new colors of the Bionic collection. They are bright, innovative and atractive. They are just perfect for us to travel with them and our led vests"

Together with La Galeta Percussió and Maracuyá, they've had appearances in TV shows like *Operación Triunfo* and *Número* 

They also perform shows in many other countries outside of Spain: they've recently been to France, Italy, etc.

"We love traveling! I never let go of my instrument while traveling. But because it exceeds the cabin allowed dimensions for carry-on luggage I have to buy an additional seat just for it. That's how I travel with my surdo (my instrument), side by side, with one boarding pass for it and one for myself. And I fasten its seatbelt" Fran explains.