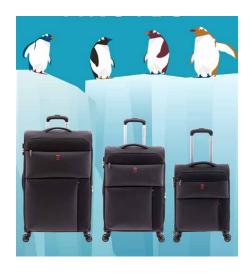

# The touchdown of luggage

American football fosters character in the player, creates self-confidence, discipline, commitment, teamwork, camaraderie, loyalty, physical and mental dedication (even exceeding their own limitations) and a well-founded pride, among other values. This suitcase shares all these qualities: it has character, resistance and it will become your faithful travel companion. You will always travel as a team.

Expandable in three sizes and with a design made to withstand the most daring adventures.

Kick off the journey!

**COMBINATION LOCK** 

RECYCLABLE