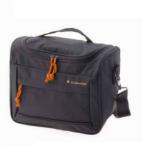

# Ain't no mountain high enough

Both indoors and outdoors, our EXPE-DITION collection is designed to provide maximum support in any situation. The collection includes bags with wheels of different sizes, small bags, weekenders and toiletry bags. It also includes an outside pocket with zip closure to carry keys and money. The handles and shoulder strap make it an easy-to-carry design. It also incorporates a side handle (TAKE EASY) for a better access and pull if necessary.

ref. 0634

MATERIAL POLYESTER

0634 TRAVEL BAG L

59 x 30 x 34 CM 1 KG 60 L

**0668 WHEELED BAG M** 

67 x 33 x 32 CM 2,4 KG 70 L

0645 TRAVEL BAG S

30 x 40 x 20 CM 0,5 KG 24 L

**0658 WHEELED TRAVEL BAG S** 

50 x 28 x 25 CM 2 KG 40 L

**0697 TOILETRY BAG** 

30 x 25 x 18 CM 0,6 KG 13,5 L

**0696 HANGING TROILETRY** 

BAG

24 x 25 x 10 CM 0,2 KG 6 L

0657 WASH BAG