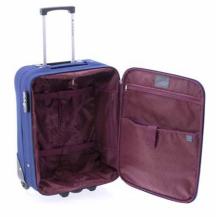

# **Next stop**

Metro is a 2-wheel suitcase that optimises the space so that it has a large storage capacity. In addition, the sizes M and L are expandable and in this collection we incorporate the XL size: the "supercase". Also in the cabin trolley we find a reinforced compartment for laptops. Metro can be a great travel companion with all the features to travel comfortably. What will be your next stop?

# **COLORS**

**00** Blue

**03** Red

04 Black

**2110 METRO S** 38 x 52 x 20 CM 2,4 KG 34 L

3 KG

57/63 L

41 x 61 x 24/30 CM

**2112 METRO L** 47 x 72 x 26/31 CM 3,5 KG 80/95 L

50 x 83 x 28/33 CM 4,3 KG 110/113 L

\*Sólo disponible en color negro

NEW! **2128 CONVERTIBLE BACKPACK** 

40 x 20 x 25 CM 0,6 KG 20 L

**2157 WASH BAG** 

29 x 20 x 14 CM 0,2 KG 8 L