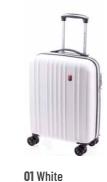

# **Tech and emotion**

An expandable suitcase, light and made with the most resistant material in the market: recyclable polypropylene of the latest generation. Furthermore, it goes with a matching beauty case in the same material.

This collection wil fulfill the expectations of the most demanding traveller. It expresses the uttermost elegance in its design and colours. Bionic is technology but it is also organic, it's resistant but delicate in its form, lightweight but sturdy.

Bionic offers you the superpower of travelling with ease and securely using one of the best suitcases right now. And being respectful with the environment. Bionic is not just a suitcase, it is the suitcase.

# **0810 BIONIC S**

40 x 55 x 20/25 CM 2,5 KG 38/48 L

OK OK