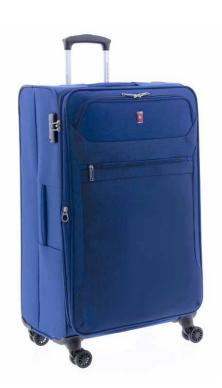

# **Tech and emotion**

An expandable suitcase, light and made with the most resistant material in the market: recyclable polypropylene of the latest generation. Furthermore, it goes with a matching beauty case in the same material.

This collection wil fulfill the expectations of the most demanding traveller. It expresses the uttermost elegance in its design and colours. Bionic is technology but it is also organic, it's resistant but delicate in its form, lightweight but sturdy.

Bionic offers you the superpower of travelling with ease and securely using one of the best suitcases right now. And being respectful with the environment. Bionic is not just a suitcase, it is the suitcase.

# **0810 BIONIC S**

40 x 55 x 20/25 CM 2,5 KG 38/48 L

OK OK

# 65/80 L

3,5 KG

**0811 BIONIC M** 

46 x 65 x 25/31 CM

# **0812 BIONIC L**

53 x 76 x 29/31 CM 4,1 KG 100/110 L

**COLORS** 

**DOUBLE WHEEL WITH SUSPENSION** 

**First ROUND** 

BOXING is the strongest suitcase on the market. Made of Polypropylene, Boxing is light and hard as a stroke of Muhammad Ali. In several colours to choose from, it has a sporty but elegant design: the surface plays with the matt and the bright.