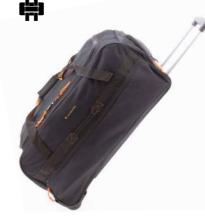

# Ain't no mountain high enough

Both indoors and outdoors, our EXPE-DITION collection is designed to provide maximum support in any situation. The collection includes bags with wheels of different sizes, small bags, weekenders and toiletry bags. It also includes an outside pocket with zip closure to carry keys and money. The handles and shoulder strap make it an easy-to-carry design. It also incorporates a side handle (TAKE EASY) for a better access and pull if necessary.

ref. 0634

MATERIAL POLYESTER

0634 TRAVEL BAG L

59 x 30 x 34 CM 1 KG 60 L

**0668 WHEELED BAG M** 

67 x 33 x 32 CM 2,4 KG 70 L

0645 TRAVEL BAG S

30 x 40 x 20 CM 0,5 KG 24 L