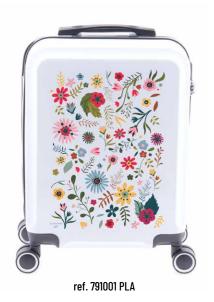

# **GLADIATOR ART DESIGNS**

Permanent designs 2023

ref. 791000 TOK

ref. 791000 SP02

ref. 791000 GLA

ref. 791009 NEW

ref. 791009 STA

ref. 791009 HEA

ref. 791001 DIN

MAKE IT YOUR OWN : customize your trolleys with your own design

Trolleys customized with a custommade design for groups, businesses, popular festivities, institutions, sport clubs, etc. (minimal order quantity: 6 units).