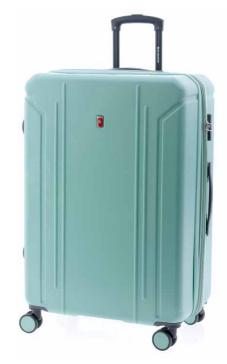

# **Tech and emotion**

An expandable suitcase, light and made with the most resistant material in the market: recyclable polypropylene of the latest generation. Furthermore, it goes with a matching beauty case in the same material.

This collection wil fulfill the expectations of the most demanding traveller. It expresses the uttermost elegance in its design and colours. Bionic is technology but it is also organic, it's resistant but delicate in its form, lightweight but sturdy.

Bionic offers you the superpower of travelling with ease and securely using one of the best suitcases right now. And being respectful with the environment. Bionic is not just a suitcase, it is the suitcase.

# **0810 BIONIC S**

40 x 55 x 20/25 CM 2,5 KG 38/48 L

OK OK

# 65/80 L

3,5 KG

**0811 BIONIC M** 

46 x 65 x 25/31 CM

# **0812 BIONIC L**

53 x 76 x 29/31 CM 4,1 KG 100/110 L

**COLORS** 

**DOUBLE WHEEL WITH SUSPENSION** 

**First ROUND** 

BOXING is the strongest suitcase on the market. Made of Polypropylene, Boxing is light and hard as a stroke of Muhammad Ali. In several colours to choose from, it has a sporty but elegant design: the surface plays with the matt and the bright.