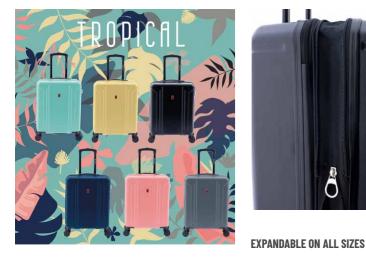

# 3411 KICK-OFF M

45 x 67 x 29/32 CM 3,8 KG 72/90 L

3412 KICK-OFF L

02 Khaki

**03** Red

**08** Dark grey

The colors of this collection are inspired by one of the most lively and colorful paradisiacal islands, Hawaii, an inspiration that offers as a result 6 spectacular shades, ranging from the most daring tones to the most classical ones.

Tropical, fun, vivid and the most striking colors that reveal the contrast of the island of Hawaii: the crystalline blue waters and the green of its vegetation differ from the hues of the island's volcanic paradise.

Tropical is a high-quality ABS suitcase with a security lock and four double wheels. Expandable in the medium and large sizes.

Enjoy paradise with TROPICAL.

**COMBINATION LOCK** 

2,9 KG 36/40 L

2911 TROPICAL M

46 x 67 x 28/31 CM 3,5 KG 72/82 L

2912 TROPICAL L

51 x 77 x 31/34 CM 4,3 KG 105/117 L

INTERIOR LINING MADE OF RECYCLED PLASTICS

**DOUBLE WHEEL** 