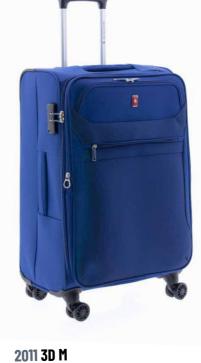

# **3D Vision**

This suitcase has a 3D effect for its quality nylon construction. With structure, resistant and light, it is an ideal suitcase for those who look for the advantages of soft suitcases but want a good fight. Double silent wheel with good bearing, front pocket, extendable in sizes M and L and side lock. The 3D is the toughest soft collection. The 3D 4x4.

TSA COMBINATION LOCK

41 x 68 x 27/31 CM 3 KG 66/76 L 

46 x 78 x 31/35 CM 3,9 KG 100/115 L

2012 3D L

**₹ 1 1 1 1 3 3 3** 

**COLORS** 

**04** Black

**WATER-REPELLENT MATERIAL** TWO WHEELS (ref. 3910, 3968, 3948, 3938)