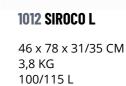

Let yourself go where the wind blows.

EVA - POLYESTER

TSA LOCK

MATERIAL

**1010 SIROCO S** 

40 x 55 x 20/24 CM 2,7 KG 36/43 L

**1011 SIROCO M** 

42 x 68 x 27/31 CM 3,3 KG 66/76 L