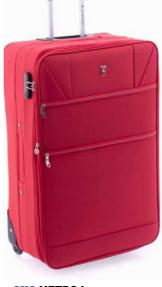

# **Next stop**

Metro is a 2-wheel suitcase that optimises the space so that it has a large storage capacity. In addition, the sizes M and L are expandable and in this collection we incorporate the XL size: the "supercase". Also in the cabin trolley we find a reinforced compartment for laptops. Metro can be a great travel companion with all the features to travel comfortably. What will be your next stop?

# **COLORS**

**00** Blue

**03** Red

04 Black

**2110 METRO S** 38 x 52 x 20 CM 2,4 KG 34 L

3 KG

57/63 L

41 x 61 x 24/30 CM

**2112 METRO L** 47 x 72 x 26/31 CM 3,5 KG 80/95 L

50 x 83 x 28/33 CM 4,3 KG 110/113 L

\*Sólo disponible en color negro

NEW! **2128 CONVERTIBLE BACKPACK** 

40 x 20 x 25 CM 0,6 KG 20 L

**2157 WASH BAG** 

29 x 20 x 14 CM 0,2 KG 8 L