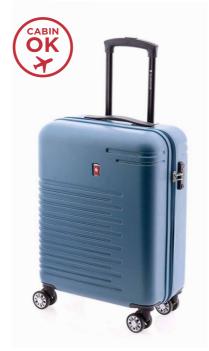

# **Tech and emotion**

An expandable suitcase, light and made with the most resistant material in the market: recyclable polypropylene of the latest generation. Furthermore, it goes with a matching beauty case in the same material.

This collection wil fulfill the expectations of the most demanding traveller. It expresses the uttermost elegance in its design and colours. Bionic is technology but it is also organic, it's resistant but delicate in its form, lightweight but sturdy.

Bionic offers you the superpower of travelling with ease and securely using one of the best suitcases right now. And being respectful with the environment. Bionic is not just a suitcase, it is the suitcase.

# **0810 BIONIC S**

40 x 55 x 20/25 CM 2,5 KG 38/48 L

OK OK