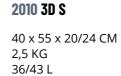

# **3D Vision**

This suitcase has a 3D effect for its quality nylon construction. With structure, resistant and light, it is an ideal suitcase for those who look for the advantages of soft suitcases but want a good fight. Double silent wheel with good bearing, front pocket, extendable in sizes M and L and side lock. The 3D is the toughest soft collection. The 3D 4x4.

TSA COMBINATION LOCK

41 x 68 x 27/31 CM 3 KG 66/76 L 

46 x 78 x 31/35 CM 3,9 KG 100/115 L

2012 3D L

**₹ 1 1 1 1 3 3 3** 

**COLORS** 

**04** Black

**WATER-REPELLENT MATERIAL** TWO WHEELS (ref. 3910, 3968, 3948, 3938)