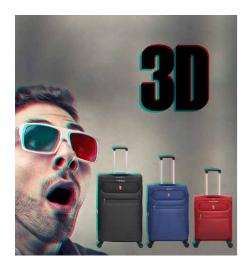

# **3D Vision**

This suitcase has a 3D effect for its quality nylon construction. With structure, resistant and light, it is an ideal suitcase for those who look for the advantages of soft suitcases but want a good fight. Double silent wheel with good bearing, front pocket, extendable in sizes M and L and side lock. The 3D is the toughest soft collection. The 3D 4x4.

TSA COMBINATION LOCK

41 x 68 x 27/31 CM 3 KG 66/76 L 

46 x 78 x 31/35 CM 3,9 KG 100/115 L

2012 3D L

**₹ 1 1 1 1 3 3 3** 

**COLORS** 

**04** Black

**WATER-REPELLENT MATERIAL** TWO WHEELS (ref. 3910, 3968, 3948, 3938)