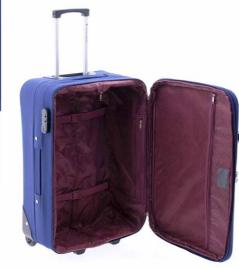

# **Next stop**

Metro is a 2-wheel suitcase that optimises the space so that it has a large storage capacity. In addition, the sizes M and L are expandable and in this collection we incorporate the XL size: the "supercase". Also in the cabin trolley we find a reinforced compartment for laptops. Metro can be a great travel companion with all the features to travel comfortably. What will be your next stop?