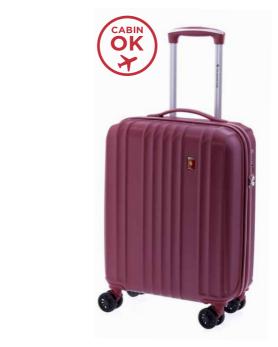

# The touchdown of luggage

American football fosters character in the player, creates self-confidence, discipline, commitment, teamwork, camaraderie, loyalty, physical and mental dedication (even exceeding their own limitations) and a well-founded pride, among other values. This suitcase shares all these qualities: it has character, resistance and it will become your faithful travel companion. You will always travel as a team.

Expandable in three sizes and with a design made to withstand the most daring adventures.

Kick off the journey!

**COMBINATION LOCK** 

RECYCLABLE