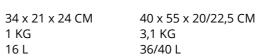

À B ♣ ★ ♥ ★ ★ B ♣

3,8 KG 63/72 L

45 x 65 x 27/31 CM

51 x 75 x 30/33 CM 4,8 KG 95/104 L

**★ ★** 

**COLORS** 

**DOUBLE WHEEL** 