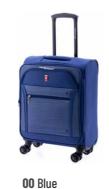

# **Next stop**

Metro is a 2-wheel suitcase that optimises the space so that it has a large storage capacity. In addition, the sizes M and L are expandable and in this collection we incorporate the XL size: the "supercase". Also in the cabin trolley we find a reinforced compartment for laptops. Metro can be a great travel companion with all the features to travel comfortably. What will be your next stop?

# **COLORS**

**00** Blue

**03** Red

04 Black

**2110 METRO S** 38 x 52 x 20 CM 2,4 KG 34 L

3 KG

57/63 L

41 x 61 x 24/30 CM