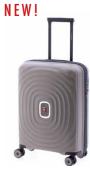

# **0812 BIONIC L**

53 x 76 x 29/31 CM 4,1 KG 100/110 L

**COLORS** 

**DOUBLE WHEEL WITH SUSPENSION** 

**First ROUND** 

BOXING is the strongest suitcase on the market. Made of Polypropylene, Boxing is light and hard as a stroke of Muhammad Ali. In several colours to choose from, it has a sporty but elegant design: the surface plays with the matt and the bright.

Apart from being an indestructible suitcase, it is expandable in all 3 sizes, so there is always a little more space. Its 4 double wheels make it move smoothly on any terrain. It is the ideal suitcase for long trips or for those seeking resistance. It is ready to endure all your adventures and you will get bored of it before it breaks. In a 10-round, BOXING would win.

TSA LOCK

MATERIAL

**3810 BOXING S** 

40 x 55 x 20/25 CM 2,7 KG 36/40 L

46 x 67 x 27/30 CM 3,7 KG 70/80 L

53 x 77 x29/32 CM 4,7 KG 105/115 L

**COLORS** 

**WATER RESISTANT ZIPPER** 