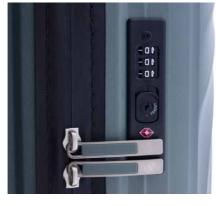

run, fly

Ocean is made of high-quality polypropylene: light-weight, super resistant and flexible. The best qualities to make your suitcase the best travel companion: lightness helps to load the suitcase and handle it comfortably, the flexibility of the material absorbs the possible shocks of the trip and the polypropylene gives it a great resistance.

Water dropwave engraving is a homage design to the oceans that make up most of the earth's surface. In addition, these waves provide greater resistance to scratches. The inverted zipper prevents the entering of water in case of rain, and it's also more effective in the face of possible theft attempts. The wheels are incredibly quiet and sturdy, well-designed and very compact giving great stability and

Oceans are the heart of our planet.





TSA LOCK















# **4210 OCEAN S**

40 x 55 x 20 CM 2 KG





# **4211 OCEAN M**

46 x 67 x 25 CM 2,3 KG





# **4212 OCEAN L**

52 x 77 x 29 CM 3,3 KG 95 L



**COLORS** 





NEW!

02 Green



04 Black



**06** Beige

**08** Dolphin grey













**EXPANDABLE ON ALL SIZES** 

**DOUBLE WHEEL** 

# The touchdown of luggage

American football fosters character in the player, creates self-confidence, discipline, commitment, teamwork, camaraderie, loyalty, physical and mental dedication (even exceeding their own limitations) and a well-founded pride, among other values. This suitcase shares all these qualities: it has character, resistance and it will become your faithful travel companion. You will always travel as a team.

Expandable in three sizes and with a design made to w