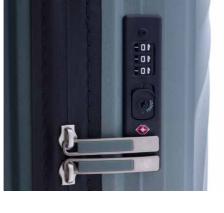

TSA LOCK

ECO-FRIENDLY

TSA LOCK

MATERIAL

**3810 BOXING S** 

40 x 55 x 20/25 CM 2,7 KG 36/40 L

46 x 67 x 27/30 CM 3,7 KG 70/80 L

53 x 77 x29/32 CM 4,7 KG 105/115 L

**COLORS** 

**WATER RESISTANT ZIPPER** 