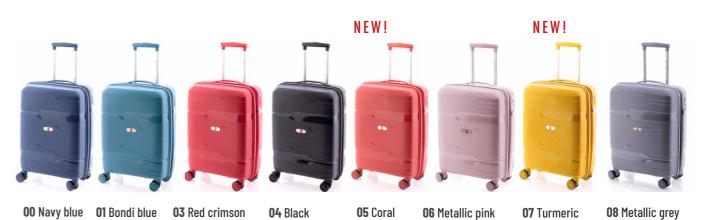

# **Tech and emotion**

An expandable suitcase, light and made with the most resistant material in the market: recyclable polypropylene of the latest generation. Furthermore, it goes with a matching beauty case in the same material.

This collection wil fulfill the expectations of the most demanding traveller. It expresses the uttermost elegance in its design and colours. Bionic is technology but it is also organic, it's resistant but delicate in its form, lightweight but sturdy.

Bionic offers you the superpower of travelling with ease and securely using one of the best suitcases right now. And being respectful with the environment. Bionic is not just a suitcase, it is the suitcase.

TSA LOCK

ECO-FRIENDLY

# **0896 BEAUTY CASE**

34 x 27 x 15 CM 1 KG 14 L

# **0810 BIONIC S**

40 x 55 x 20/25 CM 2,5 KG 38/48 L

OK OK

# 65/80 L

3,5 KG

**0811 BIONIC M** 

46 x 65 x 25/31 CM

# **0812 BIONIC L**

53 x 76 x 29/31 CM 4,1 KG 100/110 L

**COLORS** 

**DOUBLE WHEEL WITH SUSPENSION** 

**First ROUND** 

BOXING is the strongest suitcase on the market. Made of Polypropylene, Boxing is light and hard as a stroke of Muhammad Ali. In several colours to choose from, it has a sporty but elegant design: the surface plays with the matt and the bright.