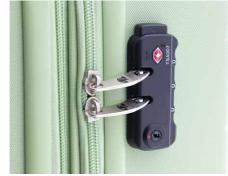

cled polyester







40 x 55 x 20 CM 2,7 KG 36 L







# **3011 ANCHOR M**

46 x 64 x 25 CM 3,5 KG 62 L









**3012 ANCHOR L** 







04 Black

08 Grey













**EXPANDABLE ON ALL SIZES DOUBLE WHEEL** 

# One, two, three, four, five... Mambo Number 5

No one can resist the joy of mambo. One of the cuban rhythms for excellence. Mambo burst as a novelty in the dance floors of the Caribean country during the fifties. Just as this collection of suitcases does with its explosion of colour. Mambo quickly spread over the world and so will do these suitcases which are ready for any trip.

They are made of ABS material, double wheels, TSA lock and expandable in their three sizes. You could not ask for more from your dancing partner in your future adventures. Don't let the rhythm stop!



TSA COMBINATION LOCK













À B ♣ ★ ♥ ★ ★ B ♣

3,8 KG 63/72 L

45 x 65 x 27/31 CM

51 x 75 x 30/33 CM 4,8 KG 95/104 L

**★ ★** 





**COLORS** 















**DOUBLE WHEEL** 

# Don't touch me, I prick

This suitcase, like CACTUS plants, can survive the most demanding trips. Whether in dry, arid terrain or wet and

This collection is made of durable ABS material and is expandable in all three sizes. An advantage as it allows to carry 20% more cargo if the traveller needs it. In this way, in the cabin size you can expand the capacity if you aren't traveling by plane. The medium and large sizes are designed with more optimized dimensions making it one of the most large suitcases in the market. Quality mechanism, handles and wheels with built-in TSA combina-





TSA COMBINATION LO