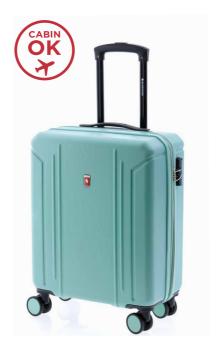

Tropical, fun, vivid and the most striking colors that reveal the contrast of the island of Hawaii: the crystalline blue waters and the green of its vegetation differ from the hues of the island's volcanic paradise.

Tropical is a high-quality ABS suitcase with a security lock and four double wheels. Expandable in the medium and large sizes.

Enjoy paradise with TROPICAL.

**COMBINATION LOCK** 

2,9 KG 36/40 L

2911 TROPICAL M