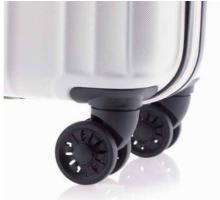

# **0812 BIONIC L**

53 x 76 x 29/31 CM 4,1 KG 100/110 L

**COLORS** 

**DOUBLE WHEEL WITH SUSPENSION** 

**First ROUND** 

BOXING is the strongest suitcase on the market. Made of Polypropylene, Boxing is light and hard as a stroke of Muhammad Ali. In several colours to choose from, it has a sporty but elegant design: the surface plays with the matt and the bright.

Apart from being an indestructible suitcase, it is expandable in all 3 sizes, so there is always a little more space. Its 4 double wheels make it move smoothly on any terrain. It is the ideal suitcase for long trips or for those seeking resistance. It is ready to endure all your adventures and you will get bored of it before it breaks. In a 10-round, BOXING would win.

TSA LOCK

MATERIAL

**3810 BOXING S** 

40 x 55 x 20/25 CM 2,7 KG 36/40 L

46 x 67 x 27/30 CM 3,7 KG 70/80 L

53 x 77 x29/32 CM 4,7 KG 105/115 L

**COLORS** 

**WATER RESISTANT ZIPPER** 