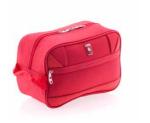

**2148 WHEELED TRAVEL** BAG S

40 x 36 x 20 CM 2,4 KG 29 L

2,4 KG

76 L

2168 WHEELED 2178 WHEELED TRAVEL TRAVEL BAG M BAG L

80 x 38 x 34 CM 72 x 33 x 32 CM 2,8 KG 104 L

**EXPANDABLE ON ALL SIZES** 

**DOUBLE WHEEL** 