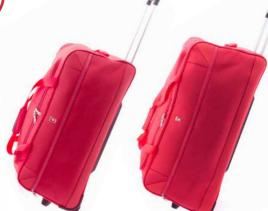

# Ain't no mountain high enough

Both indoors and outdoors, our EXPE-DITION collection is designed to provide maximum support in any situation. The collection includes bags with wheels of different sizes, small bags, weekenders and toiletry bags. It also includes an outside pocket with zip closure to carry keys and money. The handles and shoulder strap make it an easy-to-carry design. It also incorporates a side handle (TAKE EASY) for a better access and pull if necessary.

ref. 0634

MATERIAL POLYESTER

0634 TRAVEL BAG L

59 x 30 x 34 CM 1 KG 60 L

**0668 WHEELED BAG M** 

67 x 33 x 32 CM 2,4 KG 70 L

0645 TRAVEL BAG S

30 x 40 x 20 CM 0,5 KG 24 L

**0658 WHEELED TRAVEL BAG S** 

50 x 28 x 25 CM 2 KG 40 L

**0697 TOILETRY BAG** 

30 x 25 x 18 CM 0,6 KG 13,5 L

**0696 HANGING TROILETRY** 

BAG

24 x 25 x 10 CM 0,2 KG 6 L

0657 WASH BAG