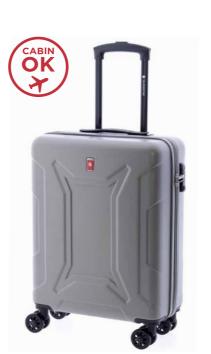

"The best suitcase we could own is the Gladiator Kick-off trolley. It's just as us, resistant, hard and durable... and elegant [...]"

Jacobo and his team mates are now playing the National American Football Leage, in the A series, the highest category. Which means that they have to travel often to play all around the country: "The best suitcase we could own is the Gladiator Kick-off trolley. It's just as us, resistant, hard and durable... and elegant, but maybe that last thing is not something we have in common..." they say jokingly.

"If you look closely, you'll notice that the suitcase design is inspired by the shape of an american football ball" they say as they put on their black eye routine in their faces. That's a grease which is applied as a rectangular patch just below the eyes, from the cheeks to the

# The touchdown of luggage

American football fosters character in the player, creates self-confidence, discipline, commitment, teamwork, camaraderie, loyalty, physical and mental dedication (even exceeding their own limitations) and a well-founded pride, among other values. This suitcase shares all these qualities: it has character, resistance and it will become your faithful travel companion. You will always travel as a team.

Expandable in three sizes and with a design made to withstand the most daring adventures.

Kick off the journey!

**COMBINATION LOCK** 

RECYCLABLE