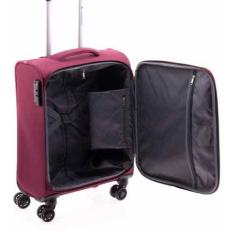

# **Tech and emotion**

An expandable suitcase, light and made with the most resistant material in the market: recyclable polypropylene of the latest generation. Furthermore, it goes with a matching beauty case in the same material.

This collection wil fulfill the expectations of the most demanding traveller. It expresses the uttermost elegance in its design and colours. Bionic is technology but it is also organic, it's resistant but delicate in its form, lightweight but sturdy.

Bionic offers you the superpower of travelling with ease and securely using one of the best suitcases right now. And being respectful with the environment. Bionic is not just a suitcase, it is the suitcase.