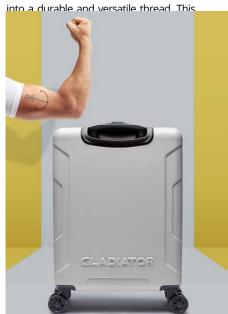

# **GLADIATOR ART**

CERRADURA DE COMBINACIÓN COMBINATION LOCK FECHO COMBINAÇÃO NUMÉRICA

**DOBLE RUEDA DOUBLE WHEEL RODAS DUPLAS** 

Collection of cabin trolleys made of highly resistant shiny polycarbonate with numerous designs and possibilities. They have spinner wheels that allow for a smooth and comfortable movement

They have a combination TSA lock on

Inner compartment with a zipper poc-

**7910** 2,5 KG 36 L

and effortless maneuverability.

the side to secure the luggage.

ket, a divider tray with a mesh pocket on one side and elastic compressing bands on the other one.