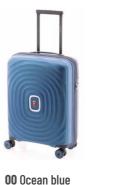

# Sail, run, fly

Ocean is made of high-quality polypropylene: light-weight, super resistant and flexible. The best qualities to make your suitcase the best travel companion: lightness helps to load the suitcase and handle it comfortably, the flexibility of the material absorbs the possible shocks of the trip and the polypropylene gives it a great resistance.

Water dropwave engraving is a homage design to the oceans that make up most of the earth's surface. In addition, these waves provide greater resistance to scratches. The inverted zipper prevents the entering of water in case of rain, and it's also more effective in the face of possible theft attempts. The wheels are incredibly quiet and sturdy, well-designed and very compact giving great stability and

Oceans are the heart of our planet.

TSA LOCK

# **4210 OCEAN S**

40 x 55 x 20 CM 2 KG

# **4211 OCEAN M**

46 x 67 x 25 CM 2,3 KG

# **4212 OCEAN L**

52 x 77 x 29 CM 3,3 KG 95 L

**COLORS** 

NEW!

02 Green

04 Black

**06** Beige

**08** Dolphin grey