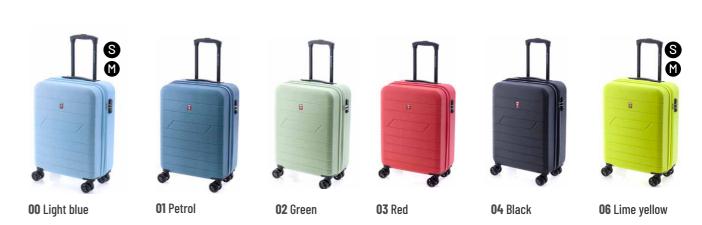

À B ♣ ★ ♥ ★ ★ B ♣

3,8 KG 63/72 L

45 x 65 x 27/31 CM

51 x 75 x 30/33 CM 4,8 KG 95/104 L

**★ ★** 

**COLORS** 

**DOUBLE WHEEL** 