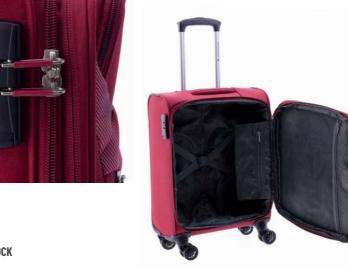

# **0812 BIONIC L**

53 x 76 x 29/31 CM 4,1 KG 100/110 L

**COLORS** 

**DOUBLE WHEEL WITH SUSPENSION** 

**First ROUND** 

BOXING is the strongest suitcase on the market. Made of Polypropylene, Boxing is light and hard as a stroke of Muhammad Ali. In several colours to choose from, it has a sporty but elegant design: the surface plays with the matt and the bright.

Apart from being an indestructible suitcase, it is expandable in all 3 sizes, so there is always a little more space. Its 4 double wheels make it move smoothly on any terrain. It is the ideal suitcase for long trips or for those seeking resistance. It is ready to endure all your adventures and you will get bored of it before it breaks. In a 10-round, BOXING would win.