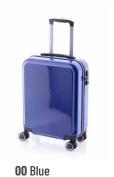

# **Tech and emotion**

An expandable suitcase, light and made with the most resistant material in the market: recyclable polypropylene of the latest generation. Furthermore, it goes with a matching beauty case in the same material.

This collection wil fulfill the expectations of the most demanding traveller. It expresses the uttermost elegance in its design and colours. Bionic is technology but it is also organic, it's resistant but delicate in its form, lightweight but sturdy.

Bionic offers you the superpower of travelling with ease and securely using one of the best suitcases right now. And being respectful with the environment. Bionic is not just a suitcase, it is the suitcase.

# **0810 BIONIC S**

40 x 55 x 20/25 CM 2,5 KG 38/48 L

OK OK