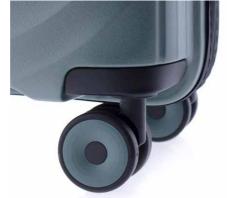

# **0812 BIONIC L**

53 x 76 x 29/31 CM 4,1 KG 100/110 L

**COLORS** 

**DOUBLE WHEEL WITH SUSPENSION** 

**First ROUND** 

BOXING is the strongest suitcase on the market. Made of Polypropylene, Boxing is light and hard as a stroke of Muhammad Ali. In several colours to choose from, it has a sporty but elegant design: the surface plays with the matt and the bright.

Apart from being an indestructible suitcase, it is expandable in all 3 sizes, so there is always a little more space. Its 4 double wheels make it move smoothly on any terrain. It is the ideal suitcase for long trips or for those seeking resistance. It is ready to endure all your adventures and you will get bored of it before it breaks. In a 10-round, BOXING would win.

TSA LOCK

MATERIAL

**3810 BOXING S** 

40 x 55 x 20/25 CM 2,7 KG 36/40 L

46 x 67 x 27/30 CM 3,7 KG 70/80 L

53 x 77 x29/32 CM 4,7 KG 105/115 L

**COLORS** 

**WATER RESISTANT ZIPPER** 