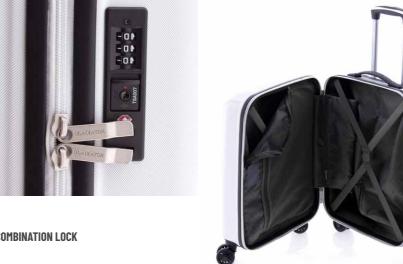

Expandable in three sizes and with a design made to withstand the most daring adventures.

Kick off the journey!

**COMBINATION LOCK** 

RECYCLABLE

Tropical is a high-quality ABS suitcase with a security lock and four double wheels. Expandable in the medium and large sizes.

Enjoy paradise with TROPICAL.

**COMBINATION LOCK** 

2,9 KG 36/40 L

2911 TROPICAL M

They are made of ABS material, double wheels, TSA lock and expandable in their three sizes. You could not ask for more from your dancing partner in your future adventures. Don't let the rhythm stop!

TSA COMBINATION LOCK