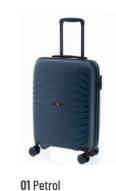

# **Tech and emotion**

An expandable suitcase, light and made with the most resistant material in the market: recyclable polypropylene of the latest generation. Furthermore, it goes with a matching beauty case in the same material.

This collection wil fulfill the expectations of the most demanding traveller. It expresses the uttermost elegance in its design and colours. Bionic is technology but it is also organic, it's resistant but delicate in its form, lightweight but sturdy.

Bionic offers you the superpower of travelling with ease and securely using one of the best suitcases right now. And being respectful with the environment. Bionic is not just a suitcase, it is the suitcase.

# **0810 BIONIC S**

40 x 55 x 20/25 CM 2,5 KG 38/48 L

OK OK