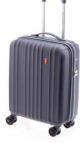

# Like the wind

This new collection is inspired by a Gladiator classic. A modernization of the brand's highest quality textile suitcase with a modern and current finish. Extendable in 3 sizes, TSA security lock, four double wheels... resistant to the toughest trips and with multiple compartments for your belongings.

The sirocco blows from the deserts of the Sahara - like a mass of tropical, hot and dry air - towards the Mediterranean. But also, a sirocco is an impulsive decision, an avenate, a soon. This suitcase is lightweight and ready for any impulsive decision on your trip.

Let yourself go where the wind blows.

EVA - POLYESTER

TSA LOCK

MATERIAL

**1010 SIROCO S** 

40 x 55 x 20/24 CM 2,7 KG 36/43 L

**1011 SIROCO M** 

42 x 68 x 27/31 CM 3,3 KG 66/76 L