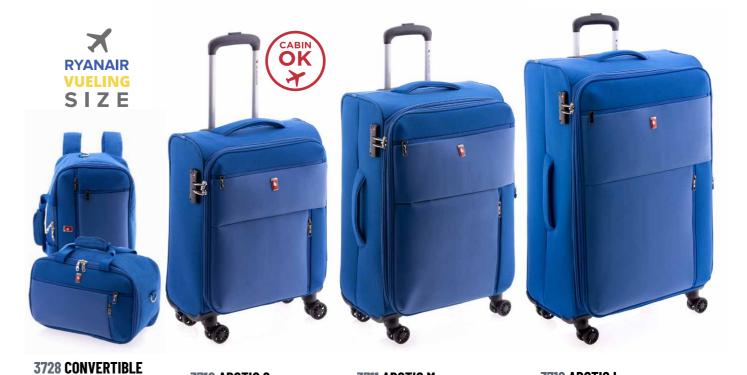

# Elegant as a penguin

This collection features a fancy design and high quality materials. It has a combination of synthetic textiles and nylon that resists water splashes. It's a ligthweight trolley with two front pockets for keeping your belongings at reach. Four double wheels, TSA lock and the medium and large trolleys are expandable for increased storage.

The Arctic collection includes a very interesting piece, a 3 way bag that complies with the new size regulations by Ryanair: a bag, crossbody and backpack that will match your trolley. How to carry it is your choice!