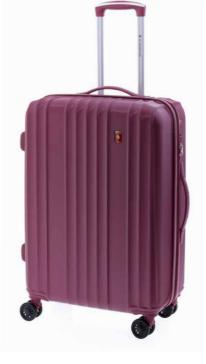

# **Tech and emotion**

An expandable suitcase, light and made with the most resistant material in the market: recyclable polypropylene of the latest generation. Furthermore, it goes with a matching beauty case in the same material.

This collection wil fulfill the expectations of the most demanding traveller. It expresses the uttermost elegance in its design and colours. Bionic is technology but it is also organic, it's resistant but delicate in its form, lightweight but sturdy.

Bionic offers you the superpower of travelling with ease and securely using one of the best suitcases right now. And being respectful with the environment. Bionic is not just a suitcase, it is the suitcase.

# **0810 BIONIC S**

40 x 55 x 20/25 CM 2,5 KG 38/48 L

OK OK