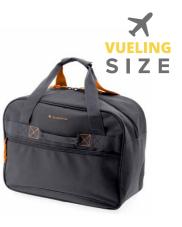

# **VUELING** SIZE

**RYANAIR** 

**3928 RYANAIR TRAVEL BAG** 

40 x 25 x 20 CM 0,5 KG 22 L