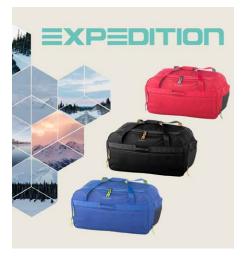

# Ain't no mountain high enough

Both indoors and outdoors, our EXPE-DITION collection is designed to provide maximum support in any situation. The collection includes bags with wheels of different sizes, small bags, weekenders and toiletry bags. It also includes an outside pocket with zip closure to carry keys and money. The handles and shoulder strap make it an easy-to-carry design. It also incorporates a side handle (TAKE EASY) for a better access and pull if necessary.

ref. 0634

MATERIAL POLYESTER

0634 TRAVEL BAG L

59 x 30 x 34 CM 1 KG 60 L

**0668 WHEELED BAG M** 

67 x 33 x 32 CM 2,4 KG 70 L

0645 TRAVEL BAG S

30 x 40 x 20 CM 0,5 KG 24 L

**0658 WHEELED TRAVEL BAG S** 

50 x 28 x 25 CM 2 KG 40 L

**0697 TOILETRY BAG** 

30 x 25 x 18 CM 0,6 KG 13,5 L

**0696 HANGING TROILETRY** 

BAG

24 x 25 x 10 CM 0,2 KG 6 L

0657 WASH BAG