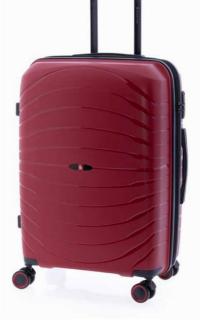

# **Tech and emotion**

An expandable suitcase, light and made with the most resistant material in the market: recyclable polypropylene of the latest generation. Furthermore, it goes with a matching beauty case in the same material.

This collection wil fulfill the expectations of the most demanding traveller. It expresses the uttermost elegance in its design and colours. Bionic is technology but it is also organic, it's resistant but delicate in its form, lightweight but sturdy.

Bionic offers you the superpower of travelling with ease and securely using one of the best suitcases right now. And being respectful with the environment. Bionic is not just a suitcase, it is the suitcase.

# **0810 BIONIC S**

40 x 55 x 20/25 CM 2,5 KG 38/48 L

OK OK

# 65/80 L

3,5 KG

**0811 BIONIC M** 

46 x 65 x 25/31 CM

# **0812 BIONIC L**

53 x 76 x 29/31 CM 4,1 KG 100/110 L

**COLORS** 

**DOUBLE WHEEL WITH SUSPENSION** 

**First ROUND** 

BOXING is the strongest suitcase on the market. Made of Polypropylene, Boxing is light and hard as a stroke of Muhammad Ali. In several colours to choose from, it has a sporty but elegant design: the surface plays with the matt and the bright.