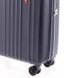

# A mediterranean suitcase

A suitcase that is inspired by the sea. By the art of sailing. The Mediterranean has been and is a sea with history, a sea of brave travelers who crossed its waters.

This suitcase is a tribute to the sailor traits. Robust and resistant with four double wheels and a recycled interior lining.

Every year 570,000 tons of plastic end up in the Mediterranean, the equivalent of dumping 33,800 plastic bottles into the sea every minute (source: WWF).

This suitcase gives plastic water bottles a second life by transforming them into the inner lining that protects your belongings. To obtain this recycled polyester fabric, bottles are collected and transformed

TSA COMBINATION LOCK

Recycled polyester

40 x 55 x 20 CM 2,7 KG 36 L

# **3011 ANCHOR M**

46 x 64 x 25 CM 3,5 KG 62 L

**3012 ANCHOR L** 

04 Black

08 Grey

**EXPANDABLE ON ALL SIZES DOUBLE WHEEL** 