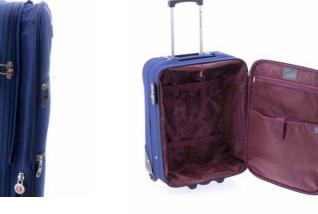

# **Next stop**

Metro is a 2-wheel suitcase that optimises the space so that it has a large storage capacity. In addition, the sizes M and L are expandable and in this collection we incorporate the XL size: the "supercase". Also in the cabin trolley we find a reinforced compartment for laptops. Metro can be a great travel companion with all the features to travel comfortably. What will be your next stop?

# **COLORS**

**00** Blue

**03** Red

04 Black

**2110 METRO S** 38 x 52 x 20 CM 2,4 KG 34 L

3 KG

57/63 L

41 x 61 x 24/30 CM

**2112 METRO L** 47 x 72 x 26/31 CM 3,5 KG 80/95 L

50 x 83 x 28/33 CM 4,3 KG 110/113 L

\*Sólo disponible en color negro

NEW! **2128 CONVERTIBLE BACKPACK** 

40 x 20 x 25 CM 0,6 KG 20 L

**2157 WASH BAG** 

29 x 20 x 14 CM 0,2 KG 8 L