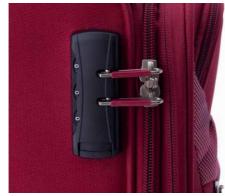

TSA LOCK

ECO-FRIENDLY

TSA LOCK

MATERIAL

**3810 BOXING S** 

40 x 55 x 20/25 CM 2,7 KG 36/40 L

46 x 67 x 27/30 CM 3,7 KG 70/80 L

53 x 77 x29/32 CM 4,7 KG 105/115 L

**COLORS** 

**WATER RESISTANT ZIPPER** 