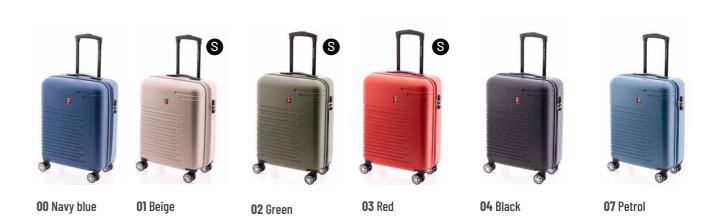

# **0810 BIONIC S**

40 x 55 x 20/25 CM 2,5 KG 38/48 L

OK OK

# 65/80 L

3,5 KG

**0811 BIONIC M** 

46 x 65 x 25/31 CM

# **0812 BIONIC L**

53 x 76 x 29/31 CM 4,1 KG 100/110 L

**COLORS** 

**DOUBLE WHEEL WITH SUSPENSION** 

**First ROUND** 

BOXING is the strongest suitcase on the market. Made of Polypropylene, Boxing is light and hard as a stroke of Muhammad Ali. In several colours to choose from, it has a sporty but elegant design: the surface plays with the matt and the bright.