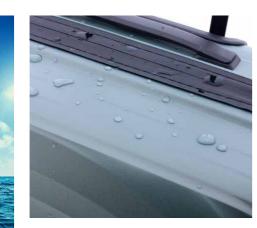

# Sail, run, fly

Ocean is made of high-quality polypropylene: light-weight, super resistant and flexible. The best qualities to make your suitcase the best travel companion: lightness helps to load the suitcase and handle it comfortably, the flexibility of the material absorbs the possible shocks of the trip and the polypropylene gives it a great resistance.

Water dropwave engraving is a homage design to the oceans that make up most of the earth's surface. In addition, these waves provide greater resistance to scratches. The inverted zipper prevents the entering of water in case of rain, and it's also more effective in the face of possible theft attempts. The wheels are incredibly quiet and sturdy, well-designed and very compact giving great stability and

Oceans are the heart of our planet.

TSA LOCK