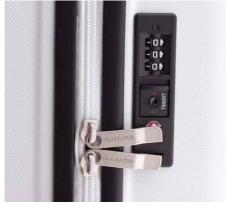

Expandable in three sizes and with a design made to withstand the most daring adventures.

Kick off the journey!

**COMBINATION LOCK** 

RECYCLABLE

Tropical is a high-quality ABS suitcase with a security lock and four double wheels. Expandable in the medium and large sizes.

Enjoy paradise with TROPICAL.

**COMBINATION LOCK** 

2,9 KG 36/40 L

2911 TROPICAL M

They are made of ABS material, double wheels, TSA lock and expandable in their three sizes. You could not ask for more from your dancing partner in your future adventures. Don't let the rhythm stop!

TSA COMBINATION LOCK