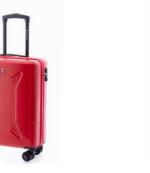

# 3411 KICK-OFF M

45 x 67 x 29/32 CM 3,8 KG 72/90 L

3412 KICK-OFF L

02 Khaki

**03** Red

**08** Dark grey

The colors of this collection are inspired by one of the most lively and colorful paradisiacal islands, Hawaii, an inspiration that offers as a result 6 spectacular shades, ranging from the most daring tones to the most classical ones.