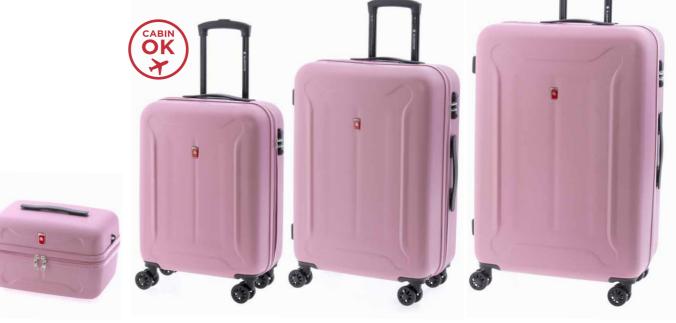

# **Tech and emotion**

An expandable suitcase, light and made with the most resistant material in the market: recyclable polypropylene of the latest generation. Furthermore, it goes with a matching beauty case in the same material.

This collection wil fulfill the expectations of the most demanding traveller. It expresses the uttermost elegance in its design and colours. Bionic is technology but it is also organic, it's resistant but delicate in its form, lightweight but sturdy.

Bionic offers you the superpower of travelling with ease and securely using one of the best suitcases right now. And being respectful with the environment. Bionic is not just a suitcase, it is the suitcase.

# **0896 BEAUTY CASE**

34 x 27 x 15 CM 1 KG 14 L

# **0810 BIONIC S**

40 x 55 x 20/25 CM 2,5 KG 38/48 L

OK OK

# 65/80 L

3,5 KG

**0811 BIONIC M** 

46 x 65 x 25/31 CM

# **0812 BIONIC L**

53 x 76 x 29/31 CM 4,1 KG 100/110 L

**COLORS** 

**DOUBLE WHEEL WITH SUSPENSION** 

**First ROUND** 

BOXING is the strongest suitcase on the market. Made of Polypropylene, Boxing is light and hard as a stroke of Muhammad Ali. In several colours to choose from, it has a sporty but elegant design: the surface plays with the matt and the bright.