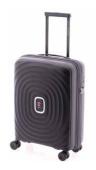

# **0812 BIONIC L**

53 x 76 x 29/31 CM 4,1 KG 100/110 L

**COLORS** 

**DOUBLE WHEEL WITH SUSPENSION** 

**First ROUND** 

BOXING is the strongest suitcase on the market. Made of Polypropylene, Boxing is light and hard as a stroke of Muhammad Ali. In several colours to choose from, it has a sporty but elegant design: the surface plays with the matt and the bright.

Apart from being an indestructible suitcase, it is expandable in all 3 sizes, so there is always a little more space. Its 4 double wheels make it move smoothly on any terrain. It is the ideal suitcase for long trips or for those seeking resistance. It is ready to endure all your adventures and you will get bored of it before it breaks. In a 10-round, BOXING would win.

TSA LOCK

MATERIAL

**3810 BOXING S** 

40 x 55 x 20/25 CM 2,7 KG 36/40 L

46 x 67 x 27/30 CM 3,7 KG 70/80 L

53 x 77 x29/32 CM 4,7 KG 105/115 L

**COLORS** 

**WATER RESISTANT ZIPPER** 