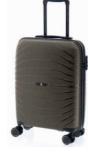

# **Tech and emotion**

An expandable suitcase, light and made with the most resistant material in the market: recyclable polypropylene of the latest generation. Furthermore, it goes with a matching beauty case in the same material.

This collection wil fulfill the expectations of the most demanding traveller. It expresses the uttermost elegance in its design and colours. Bionic is technology but it is also organic, it's resistant but delicate in its form, lightweight but sturdy.

Bionic offers you the superpower of travelling with ease and securely using one of the best suitcases right now. And being respectful with the environment. Bionic is not just a suitcase, it is the suitcase.

# **0810 BIONIC S**

40 x 55 x 20/25 CM 2,5 KG 38/48 L

OK OK