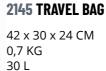

**2148 WHEELED TRAVEL** BAG S

40 x 36 x 20 CM 2,4 KG 29 L

2,4 KG

76 L

2168 WHEELED 2178 WHEELED TRAVEL TRAVEL BAG M BAG L

80 x 38 x 34 CM 72 x 33 x 32 CM 2,8 KG 104 L

**EXPANDABLE ON ALL SIZES** 

**DOUBLE WHEEL** 