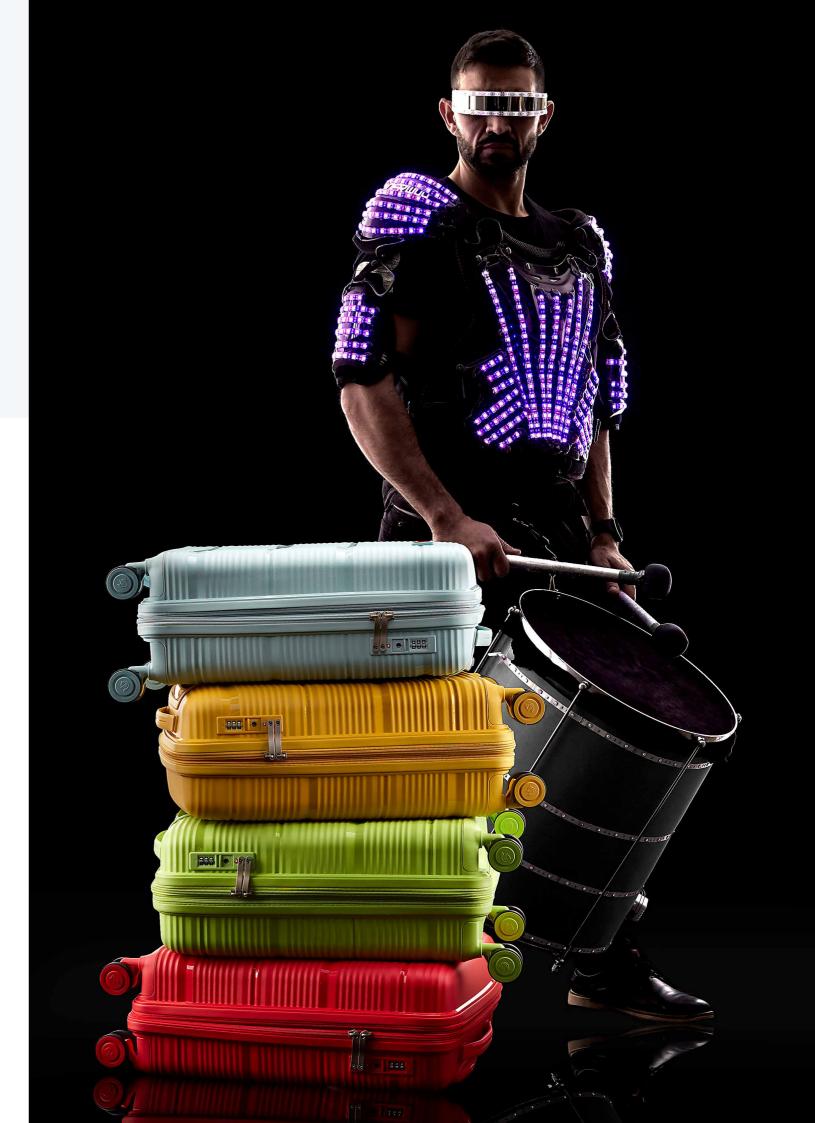

# **Tech and emotion**

An expandable suitcase, light and made with the most resistant material in the market: recyclable polypropylene of the latest generation. Furthermore, it goes with a matching beauty case in the same material.

This collection wil fulfill the expectations of the most demanding traveller. It expresses the uttermost elegance in its design and colours. Bionic is technology but it is also organic, it's resistant but delicate in its form, lightweight but sturdy.

Bionic offers you the superpower of travelling with ease and securely using one of the best suitcases right now. And being respectful with the environment. Bionic is not just a suitcase, it is the suitcase.