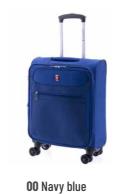

# **COLORS**

**00** Blue

**03** Red

04 Black

**2110 METRO S** 38 x 52 x 20 CM 2,4 KG 34 L

3 KG

57/63 L

41 x 61 x 24/30 CM