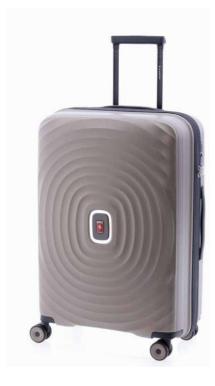

# **Tech and emotion**

An expandable suitcase, light and made with the most resistant material in the market: recyclable polypropylene of the latest generation. Furthermore, it goes with a matching beauty case in the same material.

This collection wil fulfill the expectations of the most demanding traveller. It expresses the uttermost elegance in its design and colours. Bionic is technology but it is also organic, it's resistant but delicate in its form, lightweight but sturdy.

Bionic offers you the superpower of travelling with ease and securely using one of the best suitcases right now. And being respectful with the environment. Bionic is not just a suitcase, it is the suitcase.

# **0810 BIONIC S**

40 x 55 x 20/25 CM 2,5 KG 38/48 L

OK OK

# 65/80 L

3,5 KG

**0811 BIONIC M** 

46 x 65 x 25/31 CM

# **0812 BIONIC L**

53 x 76 x 29/31 CM 4,1 KG 100/110 L

**COLORS** 

**DOUBLE WHEEL WITH SUSPENSION** 

**First ROUND** 

BOXING is the strongest suitcase on the market. Made of Polypropylene, Boxing is light and hard as a stroke of Muhammad Ali. In several colours to choose from, it has a sporty but elegant design: the surface plays with the matt and the bright.