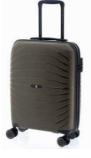

# **Tech and emotion**

An expandable suitcase, light and made with the most resistant material in the market: recyclable polypropylene of the latest generation. Furthermore, it goes with a matching beauty case in the same material.

This collection wil fulfill the expectations of the most demanding traveller. It expresses the uttermost elegance in its design and colours. Bionic is technology but it is also organic, it's resistant but delicate in its form, lightweight but sturdy.

Bionic offers you the superpower of travelling with ease and securely using one of the best suitcases right now. And being respectful with the environment. Bionic is not just a suitcase, it is the suitcase.

# **0810 BIONIC S**

40 x 55 x 20/25 CM 2,5 KG 38/48 L

OK OK