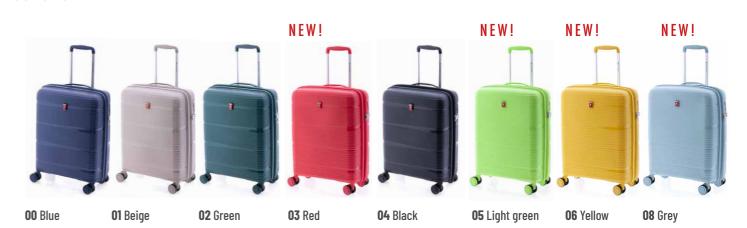

# **Tech and emotion**

An expandable suitcase, light and made with the most resistant material in the market: recyclable polypropylene of the latest generation. Furthermore, it goes with a matching beauty case in the same material.

This collection wil fulfill the expectations of the most demanding traveller. It expresses the uttermost elegance in its design and colours. Bionic is technology but it is also organic, it's resistant but delicate in its form, lightweight but sturdy.

Bionic offers you the superpower of travelling with ease and securely using one of the best suitcases right now. And being respectful with the environment. Bionic is not just a suitcase, it is the suitcase.