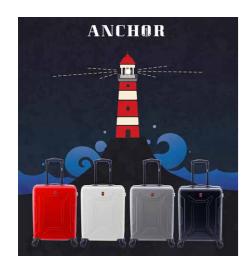

# A mediterranean suitcase

A suitcase that is inspired by the sea. By the art of sailing. The Mediterranean has been and is a sea with history, a sea of brave travelers who crossed its waters.

This suitcase is a tribute to the sailor traits. Robust and resistant with four double wheels and a recycled interior lining.

Every year 570,000 tons of plastic end up in the Mediterranean, the equivalent of dumping 33,800 plastic bottles into the sea every minute (source: WWF).

This suitcase gives plastic water bottles a second life by transforming them into the inner lining that protects your belongings. To obtain this recycled polyester fabric, bottles are collected and transformed

TSA COMBINATION LOCK

Recycled polyester

40 x 55 x 20 CM 2,7 KG 36 L

# **3011 ANCHOR M**

46 x 64 x 25 CM 3,5 KG 62 L

**3012 ANCHOR L** 

04 Black

08 Grey

**EXPANDABLE ON ALL SIZES DOUBLE WHEEL** 