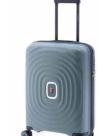

# Sail, run, fly

Ocean is made of high-quality polypropylene: light-weight, super resistant and flexible. The best qualities to make your suitcase the best travel companion: lightness helps to load the suitcase and handle it comfortably, the flexibility of the material absorbs the possible shocks of the trip and the polypropylene gives it a great resistance.

Water dropwave engraving is a homage design to the oceans that make up most of the earth's surface. In addition, these waves provide greater resistance to scratches. The inverted zipper prevents the entering of water in case of rain, and it's also more effective in the face of possible theft attempts. The wheels are incredibly quiet and sturdy, well-designed and very compact giving great stability and

Oceans are the heart of our planet.

TSA LOCK

# **4210 OCEAN S**

40 x 55 x 20 CM 2 KG

# **4211 OCEAN M**

46 x 67 x 25 CM 2,3 KG

# **4212 OCEAN L**

52 x 77 x 29 CM 3,3 KG 95 L

**COLORS** 

NEW!

02 Green

04 Black

**06** Beige

**08** Dolphin grey