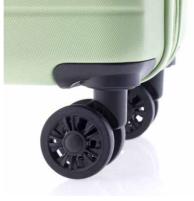

# **Tech and emotion**

An expandable suitcase, light and made with the most resistant material in the market: recyclable polypropylene of the latest generation. Furthermore, it goes with a matching beauty case in the same material.

This collection wil fulfill the expectations of the most demanding traveller. It expresses the uttermost elegance in its design and colours. Bionic is technology but it is also organic, it's resistant but delicate in its form, lightweight but sturdy.

Bionic offers you the superpower of travelling with ease and securely using one of the best suitcases right now. And being respectful with the environment. Bionic is not just a suitcase, it is the suitcase.