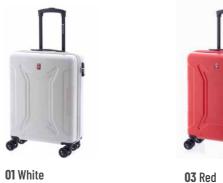

# 3411 KICK-OFF M

45 x 67 x 29/32 CM 3,8 KG 72/90 L

3412 KICK-OFF L

02 Khaki

**03** Red

**08** Dark grey

The colors of this collection are inspired by one of the most lively and colorful paradisiacal islands, Hawaii, an inspiration that offers as a result 6 spectacular shades, ranging from the most daring tones to the most classical ones.