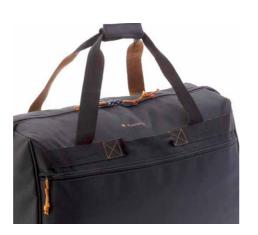

# Ain't no mountain high enough

Both indoors and outdoors, our EXPE-DITION collection is designed to provide maximum support in any situation. The collection includes bags with wheels of different sizes, small bags, weekenders and toiletry bags. It also includes an outside pocket with zip closure to carry keys and money. The handles and shoulder strap make it an easy-to-carry design. It also incorporates a side handle (TAKE EASY) for a better access and pull if necessary.