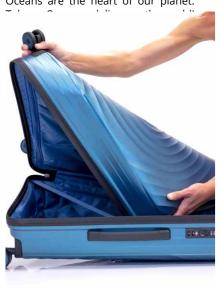

# Sail, run, fly

Ocean is made of high-quality polypropylene: light-weight, super resistant and flexible. The best qualities to make your suitcase the best travel companion: lightness helps to load the suitcase and handle it comfortably, the flexibility of the material absorbs the possible shocks of the trip and the polypropylene gives it a great resistance.

Water dropwave engraving is a homage design to the oceans that make up most of the earth's surface. In addition, these waves provide greater resistance to scratches. The inverted zipper prevents the entering of water in case of rain, and it's also more effective in the face of possible theft attempts. The wheels are incredibly quiet and sturdy, well-designed and very compact giving great stability and

Oceans are the heart of our planet.

TSA LOCK