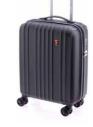

# **0812 BIONIC L**

53 x 76 x 29/31 CM 4,1 KG 100/110 L

**COLORS** 

**DOUBLE WHEEL WITH SUSPENSION** 

**First ROUND** 

BOXING is the strongest suitcase on the market. Made of Polypropylene, Boxing is light and hard as a stroke of Muhammad Ali. In several colours to choose from, it has a sporty but elegant design: the surface plays with the matt and the bright.

Apart from being an indestructible suitcase, it is expandable in all 3 sizes, so there is always a little more space. Its 4 double wheels make it move smoothly on any terrain. It is the ideal suitcase for long trips or for those seeking resistance. It is ready to endure all your adventures and you will get bored of it before it breaks. In a 10-round, BOXING would win.

TSA LOCK

MATERIAL

**3810 BOXING S** 

40 x 55 x 20/25 CM 2,7 KG 36/40 L

46 x 67 x 27/30 CM 3,7 KG 70/80 L

53 x 77 x29/32 CM 4,7 KG 105/115 L

**COLORS** 

**WATER RESISTANT ZIPPER** 