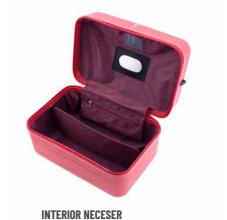

x 20 CM 2,7 KG 36 L







# **3011 ANCHOR M**

46 x 64 x 25 CM 3,5 KG 62 L









**3012 ANCHOR L** 







04 Black

08 Grey













**EXPANDABLE ON ALL SIZES DOUBLE WHEEL** 

# One, two, three, four, five... Mambo Number 5

No one can resist the joy of mambo. One of the cuban rhythms for excellence. Mambo burst as a novelty in the dance floors of the Caribean country during the fifties. Just as this collection of suitcases does with its explosion of colour. Mambo quickly spread over the world and so will do these suitcases which are ready for any trip.

They are made of ABS material, double wheels, TSA lock and expandable in their three sizes. You could not ask for more from your dancing partner in your future adventures. Don't let the rhythm stop!



TSA COMBINATION LOCK













À B ♣ ★ ♥ ★ ★ B ♣

3,8 KG 63/72 L

45 x 65 x 27/31 CM

51 x 75 x 30/33 CM 4,8 KG 95/104 L

**★ ★** 





**COLORS** 















**DOUBLE WHEEL** 

# Don't touch me, I prick

This suitcase, like CACTUS plants, can survive the most demanding trips. Whether in dry, arid terrain or wet and

This collection is made of durable ABS material and is expandable in all three sizes. An advantage as it allows to carry 20% more cargo if the traveller needs it. In this way, in the cabin size you can expand the capacity if you aren't traveling by plane. The medium and large sizes are designed with more optimized dimensions making it one of the most large suitcases in the market. Quality mechanism, handles and wheels with built-in TSA combina-





TSA COMBINATION LOCK



**5 INSIDE POCKETS**