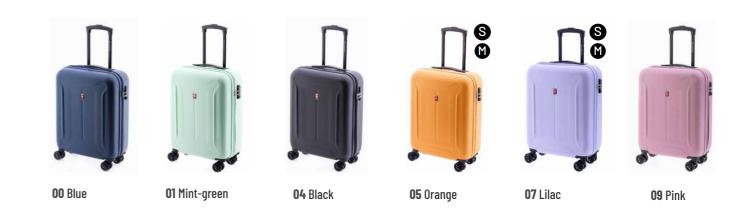

# **Tech and emotion**

An expandable suitcase, light and made with the most resistant material in the market: recyclable polypropylene of the latest generation. Furthermore, it goes with a matching beauty case in the same material.

This collection wil fulfill the expectations of the most demanding traveller. It expresses the uttermost elegance in its design and colours. Bionic is technology but it is also organic, it's resistant but delicate in its form, lightweight but sturdy.

Bionic offers you the superpower of travelling with ease and securely using one of the best suitcases right now. And being respectful with the environment. Bionic is not just a suitcase, it is the suitcase.

TSA LOCK

ECO-FRIENDLY

# **0896 BEAUTY CASE**

34 x 27 x 15 CM 1 KG 14 L

# **0810 BIONIC S**

40 x 55 x 20/25 CM 2,5 KG 38/48 L

OK OK

# 65/80 L

3,5 KG

**0811 BIONIC M** 

46 x 65 x 25/31 CM

# **0812 BIONIC L**

53 x 76 x 29/31 CM 4,1 KG 100/110 L

**COLORS** 

**DOUBLE WHEEL WITH SUSPENSION** 

**First ROUND** 

BOXING is the strongest suitcase on the market. Made of Polypropylene, Boxing is light and hard as a stroke of Muhammad Ali. In several colours to choose from, it has a sporty but elegant design: the surface plays with the matt and the bright.