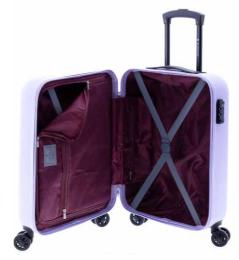

### **Measurements**

LENGTH X HEIGHT x WIDTH

External dimensions including handles, wheels, side pockets and other external accessories.

BACK POCKET

Water resistant zipper

Backpocket

Trolley strap

iPad / tablet sleeve