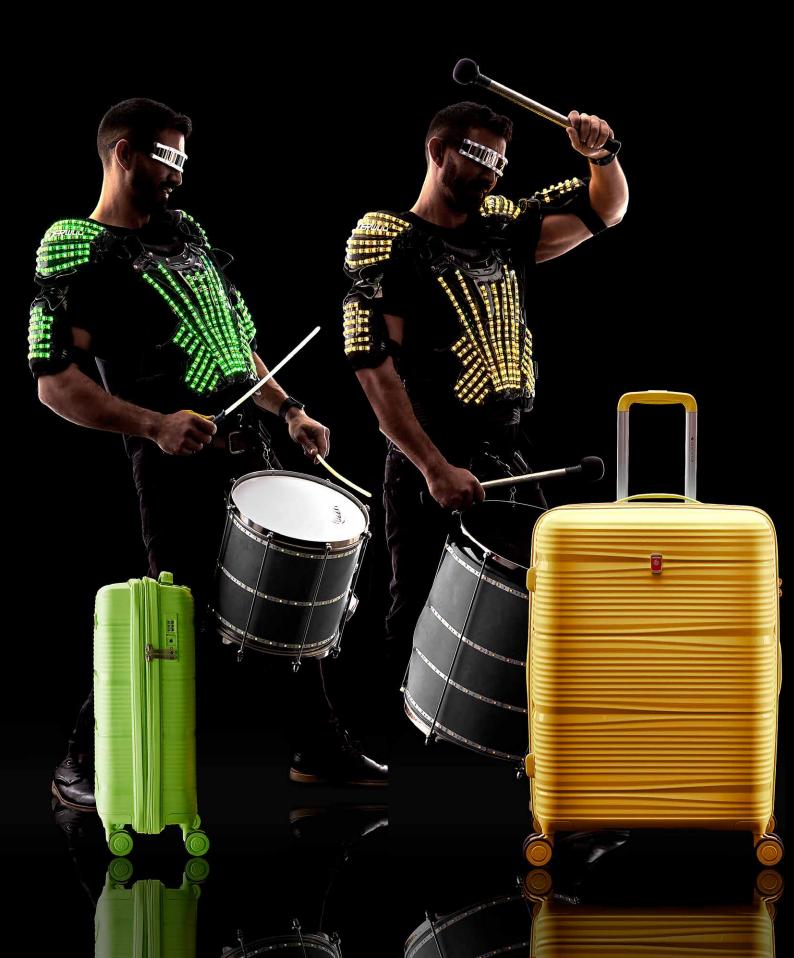

# MUSIC AND COLOR WITH A BIONIC TOUCH

Batucada LED Maracuyá

Fran Marín is the soul of this
Batucada Led formation. Percusionist
musician and performance lover, he
has created a wonderful visual and
auditory show which he wanted to
share with us.

During our conversation, Fran tells us, among so many other things, how he was introduced to music, recalls how he became interested in the africobrasilian culture and what he thinks the future holds for him. He is really excited about taking this new music project of Batucada everywhere.

Colored led lights and the rythm of

Colored led lights and the rythm of the afro-latin sounds [...] Imagine a great number of musicians, all of them wearing a vest of led lights, dancing and playing the music in unison.

the afro-latin sounds are mixed and blended to provide entertainment and music to any event or show. Imagine a great number of musicians, all of them wearing a vest of led lights, dancing and playing the music in unison. It's a party that uplifts the mood and spreads good vibes.

"We love the new colors of the Bionic collection. They are bright, innovative and atractive. They are just perfect for us to travel with them and our led vests"

Together with La Galeta Percussió and Maracuyá, they've had appearances in TV shows like *Operación Triunfo* and *Número* 

They also perform shows in many other countries outside of Spain: they've recently been to France, Italy, etc.

"We love traveling! I never let go of my instrument while traveling. But because it exceeds the cabin allowed dimensions for carry-on luggage I have to buy an additional seat just for it. That's how I travel with my surdo (my instrument), side by side, with one boarding pass for it and one for myself. And I fasten its seatbelt" Fran explains.