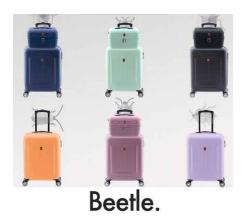

# Resistant as a beetle

Beetles are incredibly resistant to extinctions and this suitcase made of ABS material is too. Our designers, after working many days, draw on a piece of paper the sketch of what would be a great step towards the future for all travel enthusiasts.

"The inspiration comes from beetles", they tell us, "their shell is very tough and protective, and we think that this is what all travellers need". This insect is also agile, so who wouldn't want to have both qualities when travelling?

# **4810 BEETLE S**

38 x 55 x 20 CM 2,7 KG 34 L

T i MAX G OK T i G

63 L

3,3 KG

**4811 BEETLE M** 

45 x 68 x 24 CM

# **4812 BEETLE L**

50 x 78 x 29 CM 4,2 KG 95 L

**7 1 6** 

**COLORS** 

\*05 and 07 colors are onnly available in cabin and medium sizes .

27

**EXPANDABLE ON SIZES M-L** 