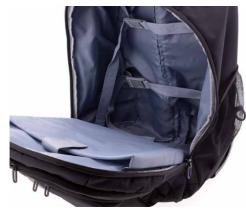

Trick does have a trick and its informal line hides spectacular interior finishing. Double divider, interior pockets, elastic straps ... make it a pleasure to pack.

This collection also incorporates a bag with wheels with an ideal size for the gym locker and a department for shoes.