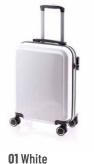

# **Tech and emotion**

An expandable suitcase, light and made with the most resistant material in the market: recyclable polypropylene of the latest generation. Furthermore, it goes with a matching beauty case in the same material.

This collection wil fulfill the expectations of the most demanding traveller. It expresses the uttermost elegance in its design and colours. Bionic is technology but it is also organic, it's resistant but delicate in its form, lightweight but sturdy.

Bionic offers you the superpower of travelling with ease and securely using one of the best suitcases right now. And being respectful with the environment. Bionic is not just a suitcase, it is the suitcase.

# **0810 BIONIC S**

40 x 55 x 20/25 CM 2,5 KG 38/48 L

OK OK