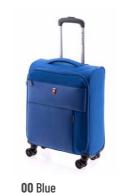

# **Next stop**

Metro is a 2-wheel suitcase that optimises the space so that it has a large storage capacity. In addition, the sizes M and L are expandable and in this collection we incorporate the XL size: the "supercase". Also in the cabin trolley we find a reinforced compartment for laptops. Metro can be a great travel companion with all the features to travel comfortably. What will be your next stop?

# **COLORS**

**00** Blue

**03** Red

04 Black

**2110 METRO S** 38 x 52 x 20 CM 2,4 KG 34 L

3 KG

57/63 L

41 x 61 x 24/30 CM