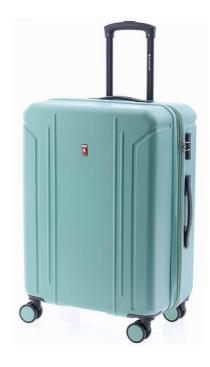

# **Tech and emotion**

An expandable suitcase, light and made with the most resistant material in the market: recyclable polypropylene of the latest generation. Furthermore, it goes with a matching beauty case in the same material.

This collection wil fulfill the expectations of the most demanding traveller. It expresses the uttermost elegance in its design and colours. Bionic is technology but it is also organic, it's resistant but delicate in its form, lightweight but sturdy.

Bionic offers you the superpower of travelling with ease and securely using one of the best suitcases right now. And being respectful with the environment. Bionic is not just a suitcase, it is the suitcase.