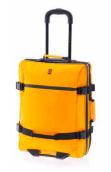

0,6 KG

34 L

**COLORS** 

00 Blue

04 Black

**06** Yellow

The TRICK collection is the most urban, functional Gladiator collection. A soft trolley made of DOBBY material to add ultra resistance. You can fill it with its large volume, easily load it with souvenirs, and when you don't use it, it's very easy to store: it can be folded up and it occupies less space than a conventional suitcase.

Trick does have a trick and its informal line hides spectacular interior finishing. Double divider, interior pockets, elastic straps ... make it a pleasure to pack.

This collection also incorporates a bag with wheels with an ideal size for the gym locker and a department for shoes.