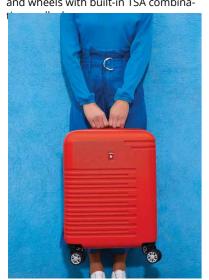

# Don't touch me, I prick

This suitcase, like CACTUS plants, can survive the most demanding trips. Whether in dry, arid terrain or wet and

This collection is made of durable ABS material and is expandable in all three sizes. An advantage as it allows to carry 20% more cargo if the traveller needs it. In this way, in the cabin size you can expand the capacity if you aren't traveling by plane. The medium and large sizes are designed with more optimized dimensions making it one of the most large suitcases in the market. Quality mechanism, handles and wheels with built-in TSA combina-

TSA COMBINATION LOCK

**5 INSIDE POCKETS** 

# **2510 CACTUS S**

39,5 x 55 x 20/22,5 CM 3,1 KG 36/40 L

# **2511 CACTUS M**

44 x 66 x 27/31 CM 3,9 KG 64/70 L

# 2512 CACTUS L

49 x 75 x 30/33 CM 4,6 KG 93/102 L

# **COLORS**

M M × M

**DOUBLE WHEEL** 

TSA COMBINATION LOCK