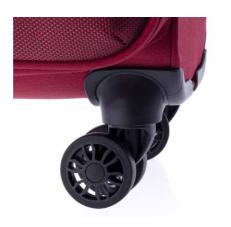

# **0812 BIONIC L**

53 x 76 x 29/31 CM 4,1 KG 100/110 L

**COLORS** 

**DOUBLE WHEEL WITH SUSPENSION** 

**First ROUND** 

BOXING is the strongest suitcase on the market. Made of Polypropylene, Boxing is light and hard as a stroke of Muhammad Ali. In several colours to choose from, it has a sporty but elegant design: the surface plays with the matt and the bright.

Apart from being an indestructible suitcase, it is expandable in all 3 sizes, so there is always a little more space. Its 4 double wheels make it move smoothly on any terrain. It is the ideal suitcase for long trips or for those seeking resistance. It is ready to endure all your adventures and you will get bored of it before it breaks. In a 10-round, BOXING would win.

TSA LOCK

MATERIAL

**3810 BOXING S** 

40 x 55 x 20/25 CM 2,7 KG 36/40 L

46 x 67 x 27/30 CM 3,7 KG 70/80 L

53 x 77 x29/32 CM 4,7 KG 105/115 L

**COLORS** 

**WATER RESISTANT ZIPPER** 