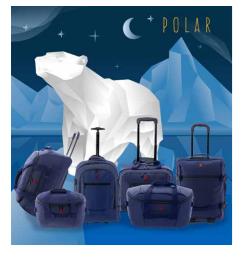

# **Extreme adventures**

Polar bears spend most of their lives on the sea ice of the Arctic Ocean.

A backpack trolley and a bag with wheels with measurements suitable for cabin luggage, a bag with wheels of greater capacity, a large bag and another with the right size to carry as hand luggage on low-cost companies such as Vueling.

A whole collection at the service of the most intrepid traveler. Polar is practical and urban, wild and confident. Made with a waterproof material, it allows you to transport your belongings safely and comfortably. Like polar bears that have a thick layer of body fat, a waterproof coating insulates them from air and cold water.

You can take it on a trip to the highest mountain or for a walk through the

Polar is inspired by adventure.

**NUMEROUS HANDLES** 

ref. 3910

"UNDER THE SEAT" DIMENSIONS

**3934 TRAVEL BAG** 

BACK POCKET

51 x 28 x 25 CM