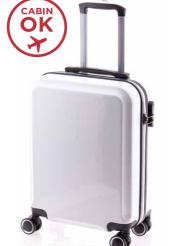

**0697 TOILETRY BAG** 

30 x 25 x 18 CM 0,6 KG 13,5 L





**0696 HANGING TROILETRY** 

BAG

24 x 25 x 10 CM 0,2 KG 6 L



0657 WASH BAG

28 x 19 x 8 CM 0,1 KG 4,25 L

**COLORS** 



04 Black

# **GLADIATOR ART**









CERRADURA DE COMBINACIÓN COMBINATION LOCK FECHO COMBINAÇÃO NUMÉRICA



**DOBLE RUEDA DOUBLE WHEEL RODAS DUPLAS** 



Collection of cabin trolleys made of highly resistant shiny polycarbonate with numerous designs and possibilities. They have spinner wheels that allow for a smooth and comfortable movement

They have a combination TSA lock on

Inner compartment with a zipper poc-



**7910** 2,5 KG 36 L







and effortless maneuverability.

the side to secure the luggage.

ket, a divider tray with a mesh pocket on one side and elastic compressing bands on the other one.



40 x 55 x 20 CM







# **COLORS**



MATERIAL







**09** Pink

# **GLADIATOR ART DESIGNS**

Permanent designs 2023







ref. 791000 TOK

ref. 791000 SP02

ref. 791000 GLA







ref. 791009 NEW

ref. 791009 STA

ref. 791009 HEA





























ref. 791001 DIN





MAKE IT YOUR OWN : customize your trolleys with your own design



Trolleys customized with a custommade design for groups, businesses, popular festivities, institutions, sport clubs, etc. (minimal order quantity: 6 units).

# **ACCESORIES**





# **ACCESORIES**



004002 Accessories display 2 faces



004020 Inflatable Neck Rest



004030 PILLOW FOAM



004040 Digital scale



004320 Mini Padlocks 2 u



004330 Bronze Padlocks 2 Uni.



004350 Padlock TSA



004360 Padlock combination TSA



004060 SCALE