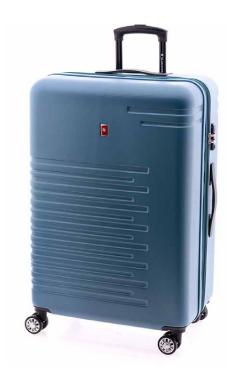

# **Tech and emotion**

An expandable suitcase, light and made with the most resistant material in the market: recyclable polypropylene of the latest generation. Furthermore, it goes with a matching beauty case in the same material.

This collection wil fulfill the expectations of the most demanding traveller. It expresses the uttermost elegance in its design and colours. Bionic is technology but it is also organic, it's resistant but delicate in its form, lightweight but sturdy.

Bionic offers you the superpower of travelling with ease and securely using one of the best suitcases right now. And being respectful with the environment. Bionic is not just a suitcase, it is the suitcase.