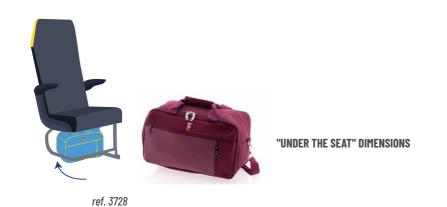

You can take it on a trip to the highest mountain or for a walk through the

Polar is inspired by adventure.

**NUMEROUS HANDLES** 

ref. 3910

"UNDER THE SEAT" DIMENSIONS

**3934 TRAVEL BAG** 

BACK POCKET

51 x 28 x 25 CM