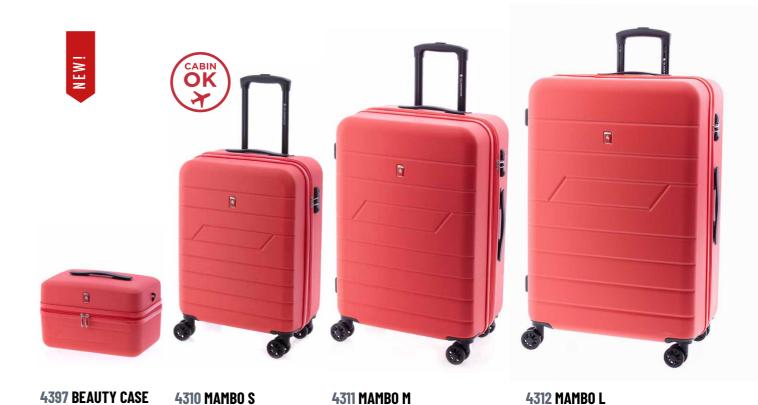

# One, two, three, four, five... Mambo Number 5

No one can resist the joy of mambo. One of the cuban rhythms for excellence. Mambo burst as a novelty in the dance floors of the Caribean country during the fifties. Just as this collection of suitcases does with its explosion of colour. Mambo quickly spread over the world and so will do these suitcases which are ready for any trip.

They are made of ABS material, double wheels, TSA lock and expandable in their three sizes. You could not ask for more from your dancing partner in your future adventures. Don't let the rhythm stop!

TSA COMBINATION LOCK