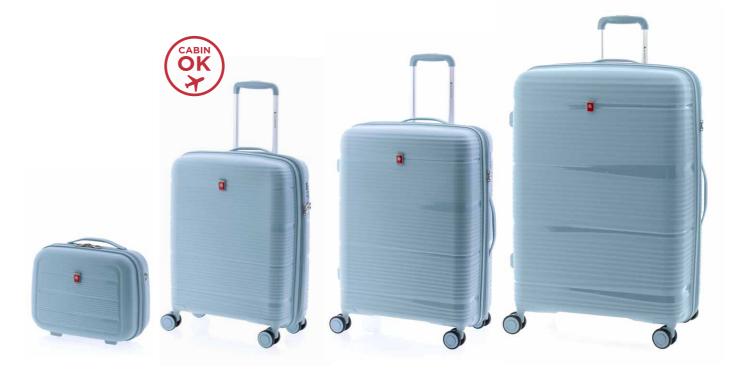

# **Tech and emotion**

An expandable suitcase, light and made with the most resistant material in the market: recyclable polypropylene of the latest generation. Furthermore, it goes with a matching beauty case in the same material.

This collection wil fulfill the expectations of the most demanding traveller. It expresses the uttermost elegance in its design and colours. Bionic is technology but it is also organic, it's resistant but delicate in its form, lightweight but sturdy.

Bionic offers you the superpower of travelling with ease and securely using one of the best suitcases right now. And being respectful with the environment. Bionic is not just a suitcase, it is the suitcase.

# **0896 BEAUTY CASE**

34 x 27 x 15 CM 1 KG 14 L

# **0810 BIONIC S**

40 x 55 x 20/25 CM 2,5 KG 38/48 L

OK OK

# 65/80 L

3,5 KG

**0811 BIONIC M** 

46 x 65 x 25/31 CM

# **0812 BIONIC L**

53 x 76 x 29/31 CM 4,1 KG 100/110 L

**COLORS** 

**DOUBLE WHEEL WITH SUSPENSION** 

**First ROUND** 

BOXING is the strongest suitcase on the market. Made of Polypropylene, Boxing is light and hard as a stroke of Muhammad Ali. In several colours to choose from, it has a sporty but elegant design: the surface plays with the matt and the bright.