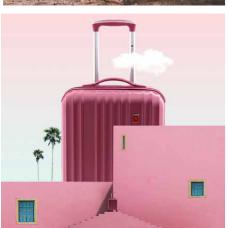

# **Tech and emotion**

An expandable suitcase, light and made with the most resistant material in the market: recyclable polypropylene of the latest generation. Furthermore, it goes with a matching beauty case in the same material.

This collection wil fulfill the expectations of the most demanding traveller. It expresses the uttermost elegance in its design and colours. Bionic is technology but it is also organic, it's resistant but delicate in its form, lightweight but sturdy.

Bionic offers you the superpower of travelling with ease and securely using one of the best suitcases right now. And being respectful with the environment. Bionic is not just a suitcase, it is the suitcase.