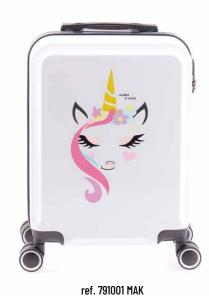

# **GLADIATOR ART DESIGNS**

Permanent designs 2023

ref. 791000 TOK

ref. 791000 SP02

ref. 791000 GLA

ref. 791009 NEW

ref. 791009 STA

ref. 791009 HEA

ref. 791001 DIN

MAKE IT YOUR OWN : customize your trolleys with your own design

Trolleys customized with a custommade design for groups, businesses, popular festivities, institutions, sport clubs, etc. (minimal order quantity: 6 units).