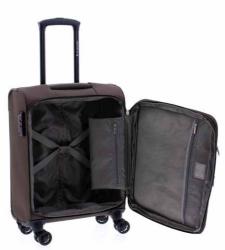

# **Tech and emotion**

An expandable suitcase, light and made with the most resistant material in the market: recyclable polypropylene of the latest generation. Furthermore, it goes with a matching beauty case in the same material.

This collection wil fulfill the expectations of the most demanding traveller. It expresses the uttermost elegance in its design and colours. Bionic is technology but it is also organic, it's resistant but delicate in its form, lightweight but sturdy.

Bionic offers you the superpower of travelling with ease and securely using one of the best suitcases right now. And being respectful with the environment. Bionic is not just a suitcase, it is the suitcase.