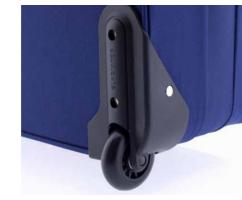

# **0812 BIONIC L**

53 x 76 x 29/31 CM 4,1 KG 100/110 L

**COLORS** 

**DOUBLE WHEEL WITH SUSPENSION** 

**First ROUND** 

BOXING is the strongest suitcase on the market. Made of Polypropylene, Boxing is light and hard as a stroke of Muhammad Ali. In several colours to choose from, it has a sporty but elegant design: the surface plays with the matt and the bright.

Apart from being an indestructible suitcase, it is expandable in all 3 sizes, so there is always a little more space. Its 4 double wheels make it move smoothly on any terrain. It is the ideal suitcase for long trips or for those seeking resistance. It is ready to endure all your adventures and you will get bored of it before it breaks. In a 10-round, BOXING would win.