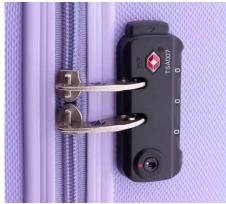

# Resistant as a beetle

Beetles are incredibly resistant to extinctions and this suitcase made of ABS material is too. Our designers, after working many days, draw on a piece of paper the sketch of what would be a great step towards the future for all travel enthusiasts.

"The inspiration comes from beetles", they tell us, "their shell is very tough and protective, and we think that this is what all travellers need". This insect is also agile, so who wouldn't want to have both qualities when travelling?

# **4810 BEETLE S**

38 x 55 x 20 CM 2,7 KG 34 L

T i MAX G OK T i G

63 L

3,3 KG

**4811 BEETLE M** 

45 x 68 x 24 CM

# **4812 BEETLE L**

50 x 78 x 29 CM 4,2 KG 95 L

**7 1 6** 

**COLORS** 

\*05 and 07 colors are onnly available in cabin and medium sizes .

27

**EXPANDABLE ON SIZES M-L** 