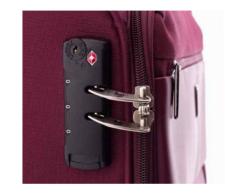

ER

TSA LOCK

MATERIAL







**1010 SIROCO S** 

40 x 55 x 20/24 CM 2,7 KG 36/43 L









**1011 SIROCO M** 

42 x 68 x 27/31 CM 3,3 KG 66/76 L



















07 Brown



08 Grey













**DOUBLE WHEEL** 

# Elegant as a penguin

This collection features a fancy design and high quality materials. It has a combination of synthetic textiles and nylon that resists water splashes. It's a ligthweight trolley with two front pockets for keeping your belongings at reach. Four double wheels, TSA lock and the medium and large trolleys are expandable for increased storage.

The Arctic collection includes a very interesting piece, a 3 way bag that complies with the new size regulations by Ryanair: a bag, crossbody and backpack that will match your trolley. How to carry it is your choice!



TSA COMBINATION LOCK













0,7 KG 18 L



2,5 KG

36 L

**3710 ARCTIC S** 

39 x 55 x 20 CM







3 KG

66/74 L



43 x 66 x 26/29 CM

**3711 ARCTIC M** 

**3712 ARCTIC L** 

47 x 78 x 28/31,5 CM 3,6 KG 93/103 L













03 Lipstick red

04 Black













LAPTOP SLEEVE IN CABIN SIZE (S)

EXPANDABLE ON SIZES M - L

ref. 211000

# **Next stop**

Metro is a 2-wheel suitcase that optimises the space so that it has a large storage capacity. In addition, the sizes M and L are expandable and in this collection we incorporate the XL size: the "supercase". Also in the cabin trolley we find a reinforced compartment for laptops. Metro can be a great travel companion with all the features to travel comfortably. What will be your next stop?



**TWO WHEELS** 



ref. 211100



# **COL