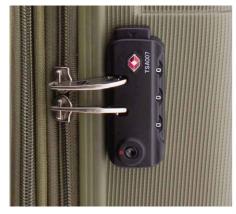

TSA LOCK

ECO-FRIENDLY

TSA LOCK

MATERIAL

**3810 BOXING S** 

40 x 55 x 20/25 CM 2,7 KG 36/40 L

46 x 67 x 27/30 CM 3,7 KG 70/80 L

53 x 77 x29/32 CM 4,7 KG 105/115 L

**COLORS** 

**WATER RESISTANT ZIPPER** 

Oceans are the heart of our planet.

TSA LOCK

TSA COMBINATION LOCK

Recycled polyester

40 x 55 x 20 CM 2,7 KG 36 L

They are made of ABS material, double wheels, TSA lock and expandable in their three sizes. You could not ask for more from your dancing partner in your future adventures. Don't let the rhythm stop!

TSA COMBINATION LOCK

TSA COMBINATION LOCK

**5 INSIDE POCKETS** 

# **COLORS**

M M × M

**DOUBLE WHEEL** 

TSA COMBINATION LOCK

TSA COMBINATION LOCK

**1310 ZEBRA S** 

39 x 55 x 20 CM 2,8 KG 35 L

TSA COMBINATION LOCK

0,7 KG 18 L

2,5 KG

36 L

**3710 ARCTIC S** 

39 x 55 x 20 CM

3 KG

66/74 L

TSA COMBINATION LOCK

41 x 68 x 27/31 CM 3 KG 66/76 L 

46 x 78 x 31/35 CM 3,9 KG 100/115 L

2012 3D L

**₹ 1 1 1 1 3 3 3** 

**COLORS** 

**04** Black

**WATER-REPELLENT MATERIAL** TWO WHEELS (ref. 3910, 3968, 3948, 3938)

They have a combination TSA lock on

Inner compartment with a zipper poc-

**7910** 2,5 KG 36 L

and effortless maneuverability.

the side to secure the luggage.

ket, a divider tray with a mesh pocket on one side and elastic compressing bands on the other one.