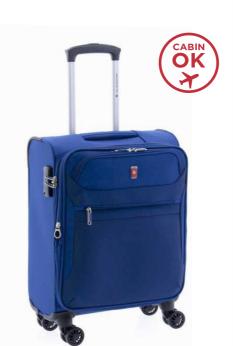

# **3D Vision**

This suitcase has a 3D effect for its quality nylon construction. With structure, resistant and light, it is an ideal suitcase for those who look for the advantages of soft suitcases but want a good fight. Double silent wheel with good bearing, front pocket, extendable in sizes M and L and side lock. The 3D is the toughest soft collection. The 3D 4x4.

TSA COMBINATION LOCK

41 x 68 x 27/31 CM 3 KG 66/76 L 

46 x 78 x 31/35 CM 3,9 KG 100/115 L

2012 3D L

**₹ 1 1 1 1 3 3 3** 

**COLORS** 

**04** Black

**WATER-REPELLENT MATERIAL** TWO WHEELS (ref. 3910, 3968, 3948, 3938)