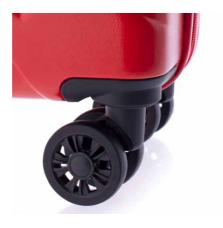

# **0812 BIONIC L**

53 x 76 x 29/31 CM 4,1 KG 100/110 L

**COLORS** 

**DOUBLE WHEEL WITH SUSPENSION** 

**First ROUND** 

BOXING is the strongest suitcase on the market. Made of Polypropylene, Boxing is light and hard as a stroke of Muhammad Ali. In several colours to choose from, it has a sporty but elegant design: the surface plays with the matt and the bright.

Apart from being an indestructible suitcase, it is expandable in all 3 sizes, so there is always a little more space. Its 4 double wheels make it move smoothly on any terrain. It is the ideal suitcase for long trips or for those seeking resistance. It is ready to endure all your adventures and you will get bored of it before it breaks. In a 10-round, BOXING would win.

TSA LOCK

MATERIAL

**3810 BOXING S** 

40 x 55 x 20/25 CM 2,7 KG 36/40 L

46 x 67 x 27/30 CM 3,7 KG 70/80 L

53 x 77 x29/32 CM 4,7 KG 105/115 L

**COLORS** 

**WATER RESISTANT ZIPPER** 