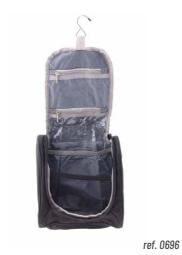

**0658 WHEELED TRAVEL BAG S** 

50 x 28 x 25 CM 2 KG 40 L

**0697 TOILETRY BAG** 

30 x 25 x 18 CM 0,6 KG 13,5 L

**0696 HANGING TROILETRY** 

BAG

24 x 25 x 10 CM 0,2 KG 6 L

0657 WASH BAG