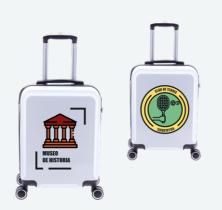

# **GLADIATOR ART DESIGNS**

Permanent designs 2023

ref. 791000 TOK

ref. 791000 SP02

ref. 791000 GLA

ref. 791009 NEW

ref. 791009 STA

ref. 791009 HEA

ref. 791001 DIN

MAKE IT YOUR OWN : customize your trolleys with your own design

Trolleys customized with a custommade design for groups, businesses, popular festivities, institutions, sport clubs, etc. (minimal order quantity: 6 units).