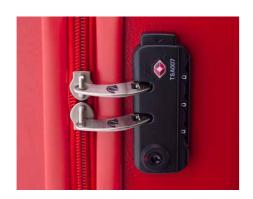

TSA LOCK

ECO-FRIENDLY

They have a combination TSA lock on

Inner compartment with a zipper poc-

**7910** 2,5 KG 36 L

and effortless maneuverability.

the side to secure the luggage.

ket, a divider tray with a mesh pocket on one side and elastic compressing bands on the other one.