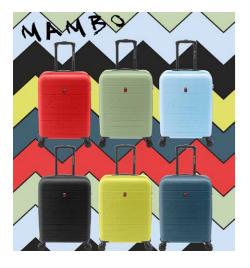

# One, two, three, four, five... Mambo Number 5

No one can resist the joy of mambo. One of the cuban rhythms for excellence. Mambo burst as a novelty in the dance floors of the Caribean country during the fifties. Just as this collection of suitcases does with its explosion of colour. Mambo quickly spread over the world and so will do these suitcases which are ready for any trip.

They are made of ABS material, double wheels, TSA lock and expandable in their three sizes. You could not ask for more from your dancing partner in your future adventures. Don't let the rhythm stop!

TSA COMBINATION LOCK

À B ♣ ★ ♥ ★ ★ B ♣

3,8 KG 63/72 L

45 x 65 x 27/31 CM

51 x 75 x 30/33 CM 4,8 KG 95/104 L

**★ ★** 

**COLORS** 

**DOUBLE WHEEL** 