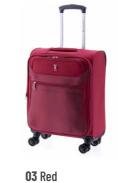

# 3411 KICK-OFF M

45 x 67 x 29/32 CM 3,8 KG 72/90 L

3412 KICK-OFF L

02 Khaki

**03** Red

**08** Dark grey

The colors of this collection are inspired by one of the most lively and colorful paradisiacal islands, Hawaii, an inspiration that offers as a result 6 spectacular shades, ranging from the most daring tones to the most classical ones.