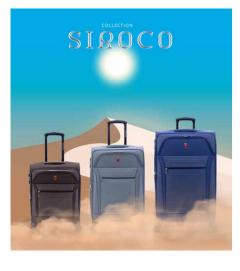

# Like the wind

This new collection is inspired by a Gladiator classic. A modernization of the brand's highest quality textile suitcase with a modern and current finish. Extendable in 3 sizes, TSA security lock, four double wheels... resistant to the toughest trips and with multiple compartments for your belongings.

The sirocco blows from the deserts of the Sahara - like a mass of tropical, hot and dry air - towards the Mediterranean. But also, a sirocco is an impulsive decision, an avenate, a soon. This suitcase is lightweight and ready for any impulsive decision on your trip.

Let yourself go where the wind blows.

EVA - POLYESTER

TSA LOCK

MATERIAL

**1010 SIROCO S** 

40 x 55 x 20/24 CM 2,7 KG 36/43 L

**1011 SIROCO M** 

42 x 68 x 27/31 CM 3,3 KG 66/76 L